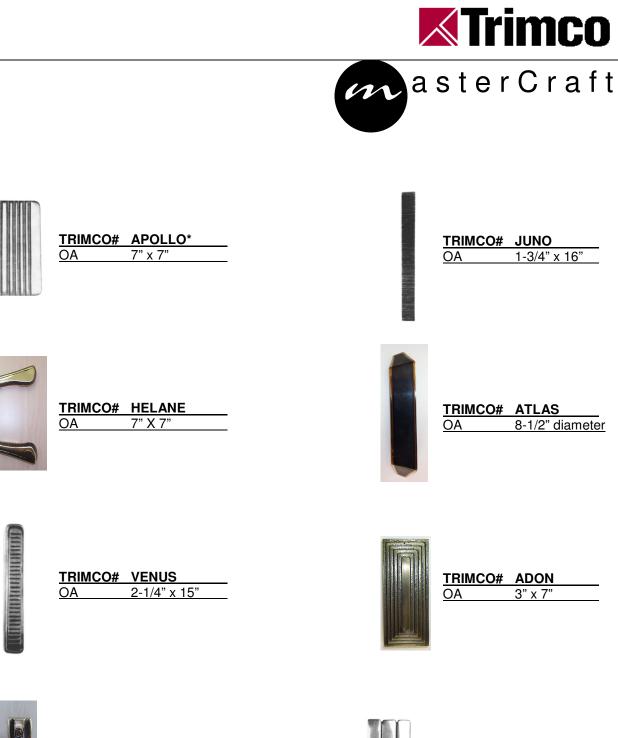

 TRIMCO#
 ISIS

 OA
 2-1/4" x 13-3/4"

| TRIMCO# | MIDAS        |
|---------|--------------|
| OA      | 4" x 10-1/4" |

 TRIMCO#
 ARES

 OA
 5" x 9-1/4"

All MasterCraft pulls are ADA compliant.

\* indicates push/pull configuration available with special mounting hardware