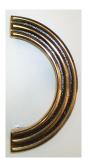

 TRIMCO#
 ISIS

 OA
 2-1/4" x 13-3/4"

| TRIMCO# | MIDAS        |
|---------|--------------|
| OA      | 4" x 10-1/4" |

 TRIMCO#
 ARES

 OA
 5" x 9-1/4"

All MasterCraft pulls are ADA compliant.

\* indicates push/pull configuration available with special mounting hardware