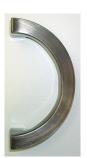

 TRIMCO#
 ISIS

 OA
 2-1/4" x 13-3/4"

| TRIMCO# | MIDAS        |
|---------|--------------|
| OA      | 4" x 10-1/4" |

 TRIMCO#
 ARES

 OA
 5" x 9-1/4"

All MasterCraft pulls are ADA compliant.

\* indicates push/pull configuration available with special mounting hardware