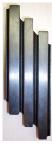

| TRIMCO# | SOLAR*          |
|---------|-----------------|
| OA      | 4-1/2" x 9-1/4" |

 TRIMCO#
 DAPHNE

 OA
 2-1/2" x 8"

| TRIMCO# | ZEUS*   |
|---------|---------|
| OA      | 7" X 7" |

| TRIMCO# | HERO*           |
|---------|-----------------|
| OA      | 8-1/2" diameter |