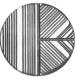

| TRIMCO# | MEDEA*      |
|---------|-------------|
| OA      | 6" x 7-3/4" |

| TRIMCO# | LUNA*           |
|---------|-----------------|
| OA      | 6-1/4" x 7-3/4" |
|         |                 |

TRIMCO#CRONUSOA5-3/4" x 5-3/4"