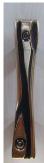

 TRIMCO#
 ISIS

 OA
 2-1/4" x 13-3/4"

| TRIMCO# | MIDAS        |
|---------|--------------|
| OA      | 4" x 10-1/4" |

 TRIMCO#
 ARES

 OA
 5" x 9-1/4"

All MasterCraft pulls are ADA compliant.

\* indicates push/pull configuration available with special mounting hardware