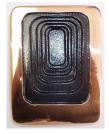

 TRIMCO#
 ISIS

 OA
 2-1/4" x 13-3/4"

| TRIMCO# | MIDAS        |
|---------|--------------|
| OA      | 4" x 10-1/4" |

 TRIMCO#
 ARES

 OA
 5" x 9-1/4"

All MasterCraft pulls are ADA compliant.

\* indicates push/pull configuration available with special mounting hardware