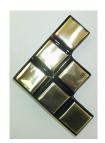

| TRIMCO# | SOLAR*          |
|---------|-----------------|
| OA      | 4-1/2" x 9-1/4" |

 TRIMCO#
 DAPHNE

 OA
 2-1/2" x 8"

| TRIMCO# | ZEUS*   |
|---------|---------|
| OA      | 7" X 7" |

| TRIMCO# | HERO*           |
|---------|-----------------|
| OA      | 8-1/2" diameter |