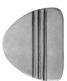

 TRIMCO#
 HERMES

 OA
 4-1/4" x 8-1/2"

 TRIMCO#
 SATURN

 OA
 4-1/2" x 8-1/2

 TRIMCO#
 HELIO

 OA
 4-1/2" x 10-1/2"