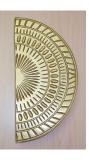

 TRIMCO#
 ISIS

 OA
 2-1/4" x 13-3/4"

| TRIMCO# | MIDAS        |
|---------|--------------|
| OA      | 4" x 10-1/4" |

 TRIMCO#
 ARES

 OA
 5" x 9-1/4"

All MasterCraft pulls are ADA compliant.

\* indicates push/pull configuration available with special mounting hardware