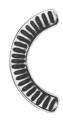

 TRIMCO#
 ISIS

 OA
 2-1/4" x 13-3/4"

| TRIMCO# | MIDAS        |
|---------|--------------|
| OA      | 4" x 10-1/4" |

 TRIMCO#
 ARES

 OA
 5" x 9-1/4"

All MasterCraft pulls are ADA compliant.

\* indicates push/pull configuration available with special mounting hardware