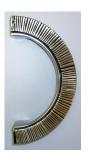

 TRIMCO#
 ISIS

 OA
 2-1/4" x 13-3/4"

| TRIMCO# | MIDAS        |
|---------|--------------|
| OA      | 4" x 10-1/4" |

 TRIMCO#
 ARES

 OA
 5" x 9-1/4"

All MasterCraft pulls are ADA compliant.

\* indicates push/pull configuration available with special mounting hardware