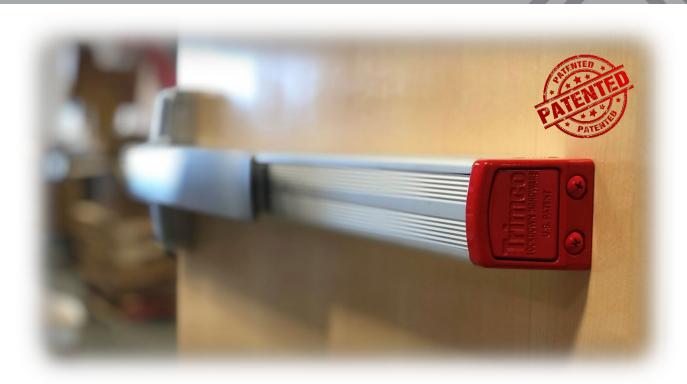

#### ABOUT THE LDH100 SERIES

The LDH100 Series is a patented, cost-effective solution for one-touch mechanical lockdown of exit devices. In the event of an emergency, the LDH100 does not require a key or hex-wrench to lockdown the doors from the inside; simply push the button on the end cap and the exit device automatically locks. The mechanism has durable construction and is easily installed without special tools or removal of the exit device from the door. It is ideal for classrooms, school perimeter doors, banquet halls, government facilities or other locations where exit devices are required.

#### **FEATURES**

- Simple, one-touch mechanical lockdown for exit devices
- Cost-effective, aftermarket or new construction solution
- Does not require a key or hex-wrench to lock down doors
- Durable construction
- ADA compliant
- Easy installation requires no special tools or removal of the panic device from the door
- Works with hex or cylinder dogging devices
- Available in high-visibility Red Powder Coat (RPC)