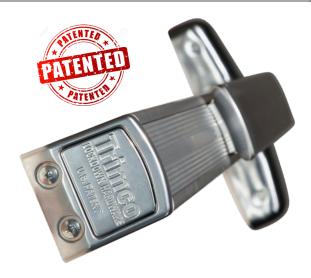

#### ABOUT THE LDH100 SERIES

The LDH100 Series is a patented, cost-effective solution for one-touch mechanical lockdown of exit devices. In the event of an emergency, the LDH100 does not require a key or hex-wrench to lockdown the doors from the inside; simply push the button on the end cap and the exit device automatically locks. The mechanism has durable construction and is easily installed without special tools or removal of the exit device from the door. It is ideal for classrooms, school perimeter doors, banquet halls, government facilities or other locations where exit devices are required.

#### **FEATURES**

- Simple, one-touch mechanical lockdown for exit devices
- Cost-effective, aftermarket or new construction solution
- Does not require a key or hex-wrench to lock down doors
- Durable construction
- ADA compliant
- Easy installation requires no special tools or removal of the panic device from the door
- Works with hex or cylinder dogging devices
- Available in high-visibility Red Powder Coat (RPC)