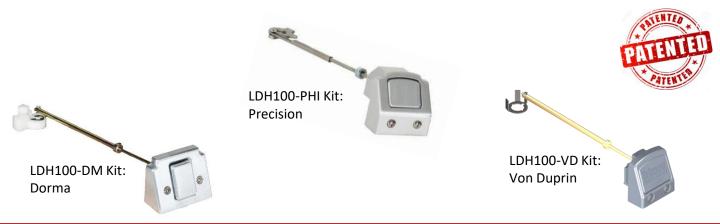

## How to Specify & Order:

Specify or order **LDH100-DM.626** to get a Trimco Lockdown Hardware Panic Button for the Dorma 9000 Series in Satin Chrome finish.

#### LDH100-DM.626 FINISH: DOGGING: Not needed for VD or DM 605 Polished Brass H: Hex 606 Satin Brass C: Cylinder 625 **Polished Chrome** 626 Satin Chrome MANUFACTURER: 690 Dark Bronze VD: Von Duprin 98/99 & 33/35 SPEC Special Finish DM: Dorma 9000 Series RPC **Red Powder Coat** PHI: Precision Apex 2000 Series (High Visibility) COMING SOON: PHI – DS Prepped For DS880 Door MK: Marks 9900 Series CR: Corbin Russwin ED5000 Series SERIES: LDH100: Lockdown Panic Button