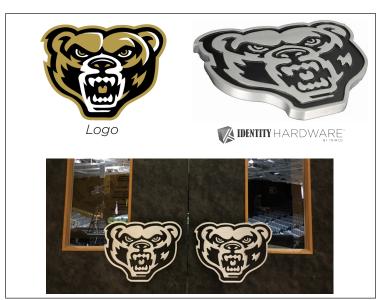

Vent Fitness Studio Door Pull

T-Print Custom Door Pulls

Oakland University "Golden Grizzlies" Door Pull

Fazoli's Restaurant Door Pull

T-Etch Custom Push/Pull & Protection Plates

Commodity Door Entrance **vs.** Identity Hardware Entrance