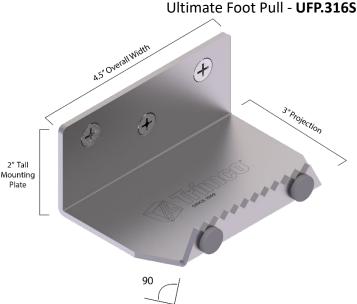

### **ABOUT THE ULTIMATE FOOT PULL**

Trimco's UFP - Ultimate Foot Pull allows the opening of doors without the use of hands. The UFP includes rubber bumpers for wall protection and is thru-bolted for maximum durability.

#### **SPECIFICATIONS**

- Allows opening without the use of hands
- Thru-bolted for maximum durability
- Includes two sex bolts and a wood screw
- Two rubber bumpers for wall protection
- Made of marine grade stainless steel material
- Inquire for availability of other finishes