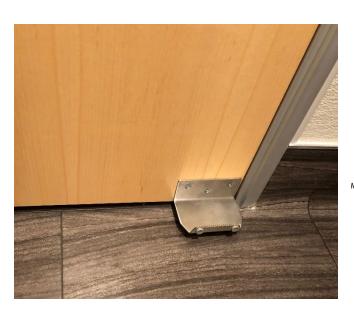

### **ABOUT THE ULTIMATE FOOT PULL**

Trimco's UFP - Ultimate Foot Pull allows the opening of doors without the use of hands. The UFP includes rubber bumpers for wall protection and is thru-bolted for maximum durability.

#### **SPECIFICATIONS**

- Allows opening without the use of hands
- Thru-bolted for maximum durability
- Includes two sex bolts and a wood screw
- Two rubber bumpers for wall protection
- Made of marine grade stainless steel material
- Inquire for availability of other finishes