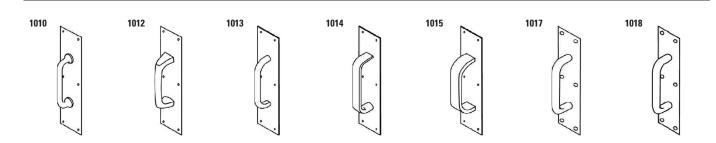

#### SERIES

1010Cast Traditional Pull1012Cast Tapered Pull1013¾" Round Pull1014Half-Round Pull1015Bar Pull1017¾" Dia. Round Pull

#### 1018 1" Dia. Round Pull

### **CHOOSE THE FOLLOWING**

| Series | Pull Type                | Pull Plate Part # | Pull CTC | Plate Dimensions | Plate Thickness |            | Finishes                                                                                                                                                                                                                                                                          |                                                                                                    | Options                                       |
|--------|--------------------------|-------------------|----------|------------------|-----------------|------------|-----------------------------------------------------------------------------------------------------------------------------------------------------------------------------------------------------------------------------------------------------------------------------------|----------------------------------------------------------------------------------------------------|-----------------------------------------------|
| 1010   | Cast Traditional<br>Pull | 1010-1            | 5"       | 3" x 12"         | .050"           | 605        | Polished Brass<br>Satin Brass<br>Satin Bronze<br>Oil Rubbed Bronze<br>Polished Chrome<br>Satin Chrome<br>Satin Aluminum, Clear Anodized<br>Polished Stainless Steel<br>Satin Stainless Steel<br>Sterose Copper (Rose)<br>Steralloy Copper (Silver)<br>C Special Options Available | • Cut-CylCut for Cylinder• CyltCut for T-Turn• FRFull Round• RCRound Corners• AdhesiveTape Mounted |                                               |
|        |                          | 1010-2            | 5″       | 3-1/2" x 15"     |                 |            |                                                                                                                                                                                                                                                                                   |                                                                                                    | Cut for T-Turn<br>Full Round<br>Round Corners |
|        |                          | 1010-3            | 5″       | 4" x 16"         |                 | 612<br>613 |                                                                                                                                                                                                                                                                                   |                                                                                                    |                                               |
| 1012   | Cast Tapered<br>Pull     | 1012-2            | 5-1/2"   | 3-1/2" x 15"     |                 | 625        |                                                                                                                                                                                                                                                                                   |                                                                                                    |                                               |
|        |                          | 1012-3            | 5-1/2″   | 4" x 16"         |                 | 626        |                                                                                                                                                                                                                                                                                   |                                                                                                    | Tape Mounted                                  |
| 1013   | ¾ Round Pull             | 1013-2            | 5-1/2"   | 3-1/2" x 15"     |                 | 628        |                                                                                                                                                                                                                                                                                   |                                                                                                    |                                               |
|        |                          | 1013-2B           | 8″       | 3-1/2" x 15"     |                 | 629        |                                                                                                                                                                                                                                                                                   |                                                                                                    |                                               |
|        |                          | 1013-3            | 5-1/2"   | 4" x 16"         |                 | 630<br>706 |                                                                                                                                                                                                                                                                                   |                                                                                                    |                                               |
|        |                          | 1013-3B           | 8″       | 4" x 16"         |                 | 700        |                                                                                                                                                                                                                                                                                   |                                                                                                    |                                               |
| 1014   | Half-Round Pull          | 1014-2            | 6"       | 3-1/2" x 15"     |                 |            |                                                                                                                                                                                                                                                                                   |                                                                                                    |                                               |
|        |                          | 1014-2B           | 8"       | 3-1/2" x 15"     |                 |            |                                                                                                                                                                                                                                                                                   |                                                                                                    |                                               |
|        |                          | 1014-3            | 6"       | 4" x 16"         |                 |            |                                                                                                                                                                                                                                                                                   |                                                                                                    |                                               |
|        |                          | 1014-3B           | 8"       | 4" x 16"         |                 |            |                                                                                                                                                                                                                                                                                   |                                                                                                    |                                               |
| 1015   | Bar Pull                 | 1015-2            | 6"       | 3-1/2" x 15"     |                 |            |                                                                                                                                                                                                                                                                                   |                                                                                                    |                                               |
|        |                          | 1015-2B           | 8"       | 3-1/2" x 15"     |                 |            |                                                                                                                                                                                                                                                                                   |                                                                                                    |                                               |
|        |                          | 1015-3            | 6"       | 4" x 16"         |                 |            |                                                                                                                                                                                                                                                                                   |                                                                                                    |                                               |
|        |                          | 1015-3B           | 8"       | 4" x 16"         |                 |            |                                                                                                                                                                                                                                                                                   |                                                                                                    |                                               |
|        | ¾" Dia. Round<br>Pull    | 1017-2            | 6"       | 3-1/2" x 15"     |                 |            |                                                                                                                                                                                                                                                                                   |                                                                                                    |                                               |
|        |                          | 1017-2B           | 8"       | 3-1/2" x 15"     |                 |            |                                                                                                                                                                                                                                                                                   |                                                                                                    |                                               |
| 1017   |                          | 1017-3            | 6"       | 4" x 16"         |                 |            |                                                                                                                                                                                                                                                                                   |                                                                                                    |                                               |
|        |                          | 1017-3B           | 8"       | 4" x 16"         |                 |            |                                                                                                                                                                                                                                                                                   |                                                                                                    |                                               |
|        |                          | 1017-3C           | 10"      | 4" x 16"         |                 |            |                                                                                                                                                                                                                                                                                   |                                                                                                    |                                               |
| 1018   | 1" Dia. Round<br>Pull    | 1018-2            | 8"       | 3-1/2" x 15"     |                 |            |                                                                                                                                                                                                                                                                                   |                                                                                                    |                                               |
|        |                          | 1018-2B           | 10"      | 3-1/2" x 15"     |                 |            |                                                                                                                                                                                                                                                                                   |                                                                                                    |                                               |
|        |                          | 1018-3            | 8"       | 4" x 16"         |                 |            |                                                                                                                                                                                                                                                                                   |                                                                                                    |                                               |
|        |                          | 1018-3B           | 10"      | 4" x 16"         |                 |            |                                                                                                                                                                                                                                                                                   |                                                                                                    |                                               |