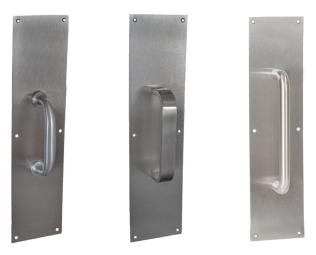

# **Heavy Duty Pull Plates**

1015-3

1010-3

1017-3

The Trimco's **Heavy Duty Pull Plates** combine the 1001 Series Push Plate with a large offering of different grip styles. These ADA compliant pull plates are available in 3"x12", 3-1/2"x15" and 4"x16" standard plate sizes and are mated with your choice of cast traditional or tapered pulls, half-round, ¾ round, full round or bent bar type pulls. Custom plate sizes and finishes are also available.

#### **PRODUCT FEATURES**

- Combines 1001 Series Plate with a wide range of grips.
- Plates are made of heavy duty .050" stainless steel, brass, or bronze and are heavy beveled on all four sides.
- Standard plate sizes include 3"x12", 3-1/2"x15" and 4"x16". Custom sizes and finishes also available.
- Available in a wide range of architectural materials and finishes including anti-microbial copper alloys.

#### SERIES

1010Cast Traditional Pull1012Cast Tapered Pull1013¾" Round Pull1014Half-Round Pull1015Bar Pull1017¾" Dia. Round Pull