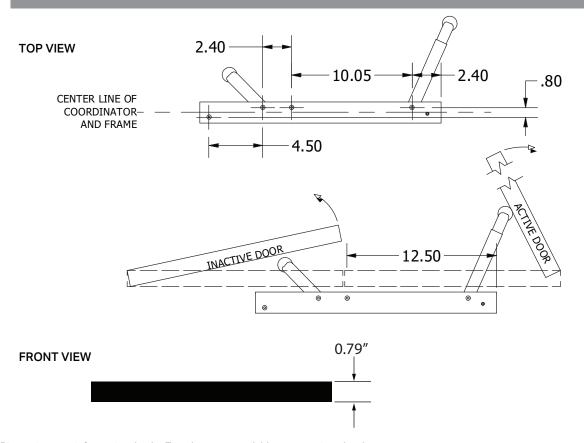

# **Retracting Coordinator**

Trimco's 3092 Retracting Arm Door Coordinator

(Retractor®) is a modest sized coordinator with a very low profile. The low profile design requires no mounting brackets for stop mounting and goes almost unnoticed when the doors are closed. No mounting brackets are required for stop mounted hardware.

#### SPECIAL INSTRUCTIONS

Not recommended for use with exposed, vertical-rod panic devices, nor designed for use with other than conventional butt hinges. For special configurations consult factory.

The longer arm holds the active door open until the shorter arm is depressed by the closing of the inactive door. Both arms retract unobtrusively into the slim steel case mounted to the stop. As long as the inactive leaf remains closed, the active arm remains retracted. For use with or without an astragal. Max astragal gap of 3/4".