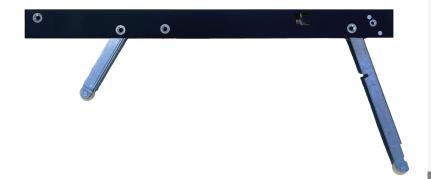

# **Retracting Coordinator**

Trimco's 3092 Retracting Arm Door Coordinator

(Retractor®) is a modest sized coordinator with a very low profile. The low profile design requires no mounting brackets for stop mounting and goes almost unnoticed when the doors are closed. No mounting brackets are required for stop mounted hardware.

#### **PRODUCT FEATURES**

- · Modest sized coordinator with very low profile.
- · Rubber rollers for low noise and low friction.
- Non-handed and stop-mounted.
- Can replace drop-arm units without relocating closers.
- Paintable matte black finish.
- One size works for all equal door pairs between 72" and 96"

#### SPECIAL INSTRUCTIONS

Not recommended for use with exposed, vertical-rod panic devices, nor designed for use with other than conventional butt hinges. For special configurations consult factory.

The longer arm holds the active door open until the shorter arm is depressed by the closing of the inactive door. Both arms retract unobtrusively into the slim steel case mounted to the stop. As long as the inactive leaf remains closed, the active arm remains retracted. For use with or without an astragal. Max astragal gap of 3/4".