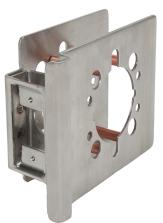

## **ABOUT THE 5022 SERIES**

The 5022 Unit Lock Adapter is a quick and easy retro-fit installation on any door and most manufacturers' unit locks. The adapter installs in minutes in place of an the old unit lock. A replacement cylindrical lock installs onto the adapter. Now offered with an astragal for exterior doors (5022A) to resist attacks against the latch bolt and strike. The 5022 adapter is non-handed, and is manufactured in stainless steel with other base materials available.

### **FEATURES**

- Non-handed.
- Heavy duty stainless steel construction.
- Prepped to fit most cylindrical locks.
- Patent pending.
- Now available with or without an astragal.