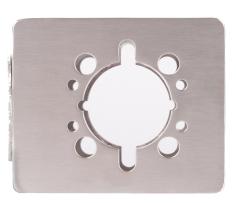

## **ABOUT THE 5022 SERIES**

The 5022 Unit Lock Adapter is a quick and easy retro-fit installation on any door and most manufacturers' unit locks. The adapter installs in minutes in place of an the old unit lock. A replacement cylindrical lock installs onto the adapter. Now offered with an astragal for exterior doors (5022A) to resist attacks against the latch bolt and strike. The 5022 adapter is non-handed, and is manufactured in stainless steel with other base materials available.

### **FEATURES**

- Non-handed.
- Heavy duty stainless steel construction.
- Prepped to fit most cylindrical locks.
- Patent pending.
- Now available with or without an astragal.