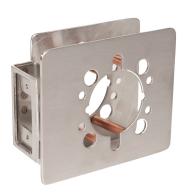

## **ABOUT THE 5022 SERIES**

The 5022 Unit Lock Adapter is a quick and easy retro-fit installation on any door and most manufacturers' unit locks. The adapter installs in minutes in place of an the old unit lock. A replacement cylindrical lock installs onto the adapter. Now offered with an astragal for exterior doors (5022A) to resist attacks against the latch bolt and strike. The 5022 adapter is non-handed, and is manufactured in stainless steel with other base materials available.

### **FEATURES**

- Non-handed.
- Heavy duty stainless steel construction.
- Prepped to fit most cylindrical locks.
- Patent pending.
- Now available with or without an astragal.