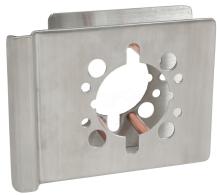

## **ABOUT THE 5022 SERIES**

The 5022 Unit Lock Adapter is a quick and easy retro-fit installation on any door and most manufacturers' unit locks. The adapter installs in minutes in place of an the old unit lock. A replacement cylindrical lock installs onto the adapter. Now offered with an astragal for exterior doors (5022A) to resist attacks against the latch bolt and strike. The 5022 adapter is non-handed, and is manufactured in stainless steel with other base materials available.

### **FEATURES**

- Non-handed.
- Heavy duty stainless steel construction.
- Prepped to fit most cylindrical locks.
- Patent pending.
- Now available with or without an astragal.