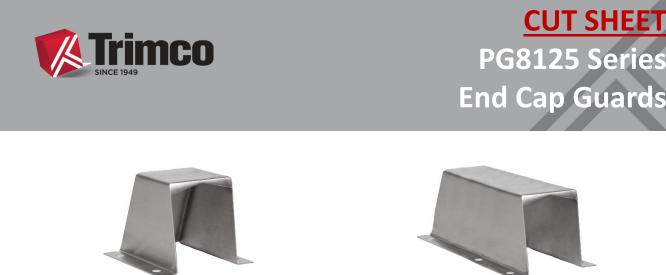

PG8125VV-4

## PG8125VV-1

## ABOUT THE PG8125 SERIES

Trimco's PG8125 Series Panic Guards are the ultimate in protection for exit device end caps. Designed to protect exit devices from damage and destruction, the End Cap Guards are manufactured from 18GA stainless steel and mate with Corbin Russwin, Sargent, Yale, Monarch, Von Duprin, Adams-Rite and other manufacturers. The PG8125 Series End Cap Guards are manufactured by master craftsman for lasting durability.

## APPLICATIONS

- Commercial & Industrial Buildings
- Manufacturing Facilities
- Hospitals & Health Care Facilities
- Government & Military Facilities
- Hospitality

| PG8125VV-1            | PG8125VV-4 (narrow stile) |
|-----------------------|---------------------------|
| Height: 4-1/2"        | Height: 4-1/2"            |
| Width: 8"             | Width: 4"                 |
| Inside Height: 2-1/2" | Inside Height: 2-1/2"     |
| Inside Depth: 3"      | Inside Depth: 3"          |
| Inside Width: 6-3/8"  | Inside Width: 3-3/8"      |