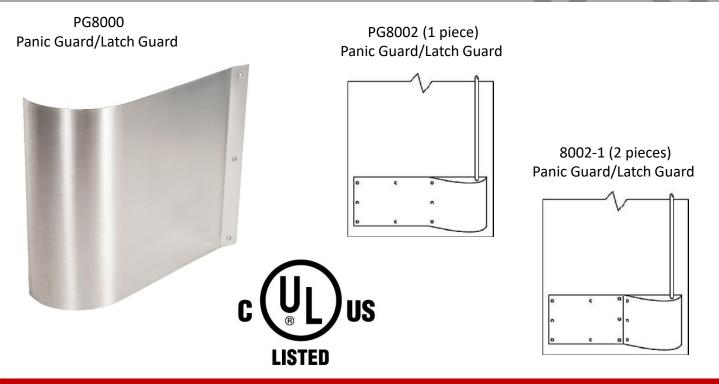

## **ABOUT THE PG8000 SERIES PANIC GUARDS**

Trimco's PG8000 Series Panic/Latch Guards prevent damage to the lower latch of surface vertical rod panic device from work carts, fork lifts and pallet jacks, as well as shield the foot area of wheel chair users from the lower latch protrusion. The simple, sleek non-handed design installs over the lower latch bolt and easily installs with standard tools. The PG Series are UL Listed and manufactured in the USA by master craftsman for lasting durability.

| FEATURES                                                                                                                                                                 | APPLICATIONS                                                                                        | <b>Functions/Options</b>                                                               |
|--------------------------------------------------------------------------------------------------------------------------------------------------------------------------|-----------------------------------------------------------------------------------------------------|----------------------------------------------------------------------------------------|
| <ul> <li>Meets ADA and California Title 24 requirements</li> <li>Manufactured in the North America</li> </ul>                                                            | <ul><li>Commercial &amp; Industrial</li><li>Government &amp; Military</li><li>Hospitality</li></ul> | • PG8000 - Panic Guard,<br>10" x 11- 1/2" Latch Guard                                  |
| from stainless steel, bronze or brass for maximum durability                                                                                                             | <ul><li> Manufacturing Facilities</li><li> Office Buildings</li></ul>                               | <ul> <li>PG8002 - Panic Guard,</li> <li>10" x specify – 1 Piece Latch Guard</li> </ul> |
| <ul> <li>Multiple architectural finishes are available to match any décor</li> <li>Non-handed and easy installation</li> <li>Includes foam insert to fill gap</li> </ul> |                                                                                                     | • PG8002-1 - Panic Guard,<br>10" x specify – 2 Piece Latch Guard                       |