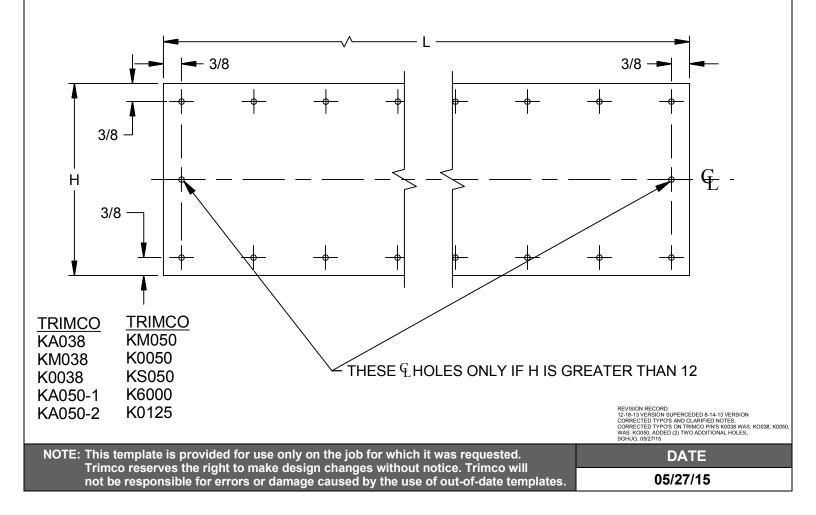

19292

SHT 1 OF 1

MOP PLATES, KICK PLATES, **ARMOR PLATES** 

- NOTES:
- 1. FINISH

605.606.609 611, 612, 613, 616, 619 628 629,630 630EN 630 PLASTIC

- MATERIAL
- .050" ALLOY 260 BRASS .050" ALLOY 220 BRONZE .050" ALLOY 5005H 34 ALUMINUM 18 GAUGE, STAINLESS STEEL .050" 20 GAUGE, STAINLESS STEEL .038" 11 GAUGE, STAINLESS STEEL .125" .125" THICKNESS
- 2. #6 X 5/8 Truss head Phillips head sheet metal screws (for wood or metal doors) are supplied.
- 3. Screw holes are located 3/8 in from edge, in rows, and are evenly spaced (approximately 5"-6" apart).
- 4. Do not pre-drill.
- 5. An additional screw hole is added to each side when height is greater than 12".
- 6. Pencil beveled is supplied as standard all 4 edges, heavy bevel available upon request (HB4E)
- 7. Stretcher plate with countersink supplied as standard. #6 X 1/2" OH, PH, undercut sms, other head style screws are available