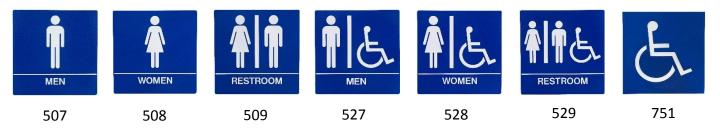

| FEATURES                                                                                                                                                              |         |        |         |  | APPLICATIONS                                                                                                                                                                                                                             |         |  |  |
|-----------------------------------------------------------------------------------------------------------------------------------------------------------------------|---------|--------|---------|--|------------------------------------------------------------------------------------------------------------------------------------------------------------------------------------------------------------------------------------------|---------|--|--|
| <ul> <li>Meets ADA and California Title 24 requirements.</li> <li>Multiple sizes.</li> <li>Available with braille.</li> <li>Custom options also available.</li> </ul> |         |        |         |  | <ul> <li>Retail &amp; Strip Malls</li> <li>Commercial &amp; Industrial Facilities</li> <li>Manufacturing Facilities</li> <li>Hospitals &amp; Health Care Facilities</li> <li>Hospitality</li> <li>Multifamily &amp; Mixed Use</li> </ul> |         |  |  |
| TRIMCO                                                                                                                                                                | 507     | TRIMCO | 508     |  | TRIMCO                                                                                                                                                                                                                                   | 509     |  |  |
| OA                                                                                                                                                                    | 8" x 8" | OA     | 8″ x 8″ |  | OA                                                                                                                                                                                                                                       | 8″ x 8″ |  |  |

| OA     | 8" x 8"                  | OA     | 8" x 8"                    | - | OA     | 8″ x 8″                     |
|--------|--------------------------|--------|----------------------------|---|--------|-----------------------------|
| SYM    | Men/Braille              | SYM    | Women/Braille              | _ | SYM    | Unisex/Braille              |
| TRIMCO | 527                      | TRIMCO | 528                        | - | TRIMCO | 529                         |
| OA     | 8" x 8"                  | OA     | 8″ x 8″                    | - | OA     | 8" x 8"                     |
| SYM    | Braille/Men/<br>Handicap | SYM    | Braille/Women<br>/Handicap | - | SYM    | Braille/Unisex/<br>Handicap |
|        |                          |        |                            |   |        |                             |
| TRIMCO | 751                      |        |                            |   |        |                             |
| OA     | 8″ x 8″                  |        |                            |   |        |                             |