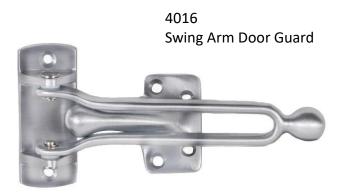

## 401 **Swing Arm Door Guard**

**CUT SHEET** 

## ABOUT THE 4016 SWING ARM DOOR GUARD

The 4016 is a swing arm door guard made from bronze or brass. The hinged bar allows the guard to be positioned 180° away from the door when not in use. Edge protector and spacers available.