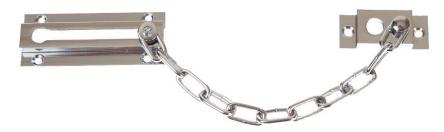

## CUT SHEET 4015 CHAIN DOOR GUARD

4015 Chain Door Guard

## **FEATURES**

- Permits the door to be opened to allow viewing.
- Chain holder stores chain out of way of door when not in use.
- Twist link chain finished to match door plate and chain holder.
- Manufactured from brass and furnished with sheet metal screws.
- Installation may vary depending on frame and door conditions.

## **APPLICATIONS**

- Hospitality
- Multifamily & Mixed Use

| Trimco #     | 4015              |
|--------------|-------------------|
| Description  | Chain Door Guard  |
| Door Plate   | 3-11/32" x 1-3/8" |
| Holder Plate | 2-1/8" x 7/8"     |
| Chain        | 8"                |
| Material     | Brass             |
| ВНМА         | L03041            |