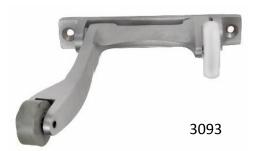

## CUT SHEET 3093 Drop Arm Coordinator

## **ABOUT THE 3093 DROP ARM COORDINATOR**

The Trimco 3093 is a cast, drop arm type coordinator. This gravity powered coordinator features two durable nylon rollers and set screw adjustment standard.

## **FEATURES**

- Heavy duty cast brass or bronze construction.
- Two nylon rollers and set screw adjustment standard.
- UL Listed.