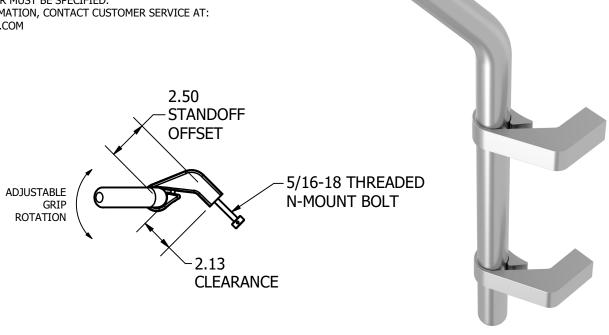

## **PRODUCT:**

AP333N ADJUSTABLE HANDS FREE BENT LADDER PULL, OFFSET STANDOFF, N-MOUNTING TEMPLATE

-ALL DIMENSIONS IN INCHES.

-DO NOT SCALE.

-CUSTOMER MUST SPECIFY DOOR THICKNESS.

-FOR GLASS DOORS, BACK PLATES AND GLASS KITS INCLUDED. HOLE DIAMETER IN GLASS DOOR MUST BE SPECIFIED.