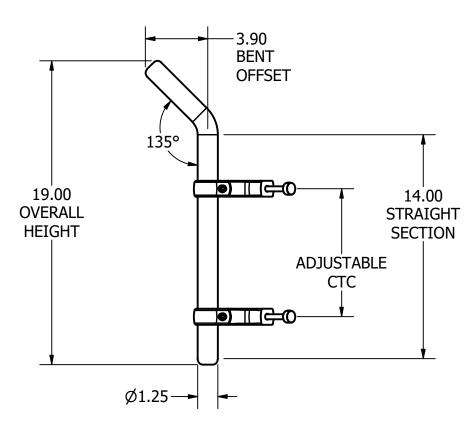

## **PRODUCT:**

AP333N ADJUSTABLE HANDS FREE BENT LADDER PULL, OFFSET STANDOFF, N-MOUNTING TEMPLATE

-ALL DIMENSIONS IN INCHES.

-DO NOT SCALE.

-CUSTOMER MUST SPECIFY DOOR THICKNESS.

-FOR GLASS DOORS, BACK PLATES AND GLASS KITS INCLUDED. HOLE DIAMETER IN GLASS DOOR MUST BE SPECIFIED.