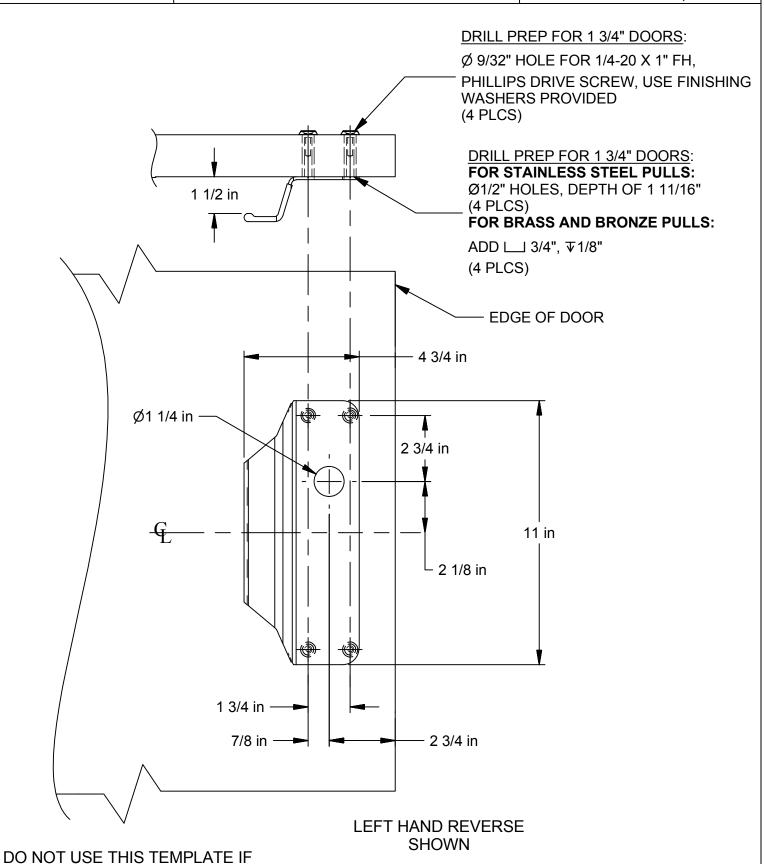

MATING TO RIM, EXIT, OR PANIC DEVICES.

DATE

05/10/16

**PATENT NO. 354670** 

19661 SHT 2 OF 2

**EDGE OF DOOR -**

1 1/2 in

## DRILL PREP FOR 1 3/4" DOORS:

Ø 9/32" HOLE FOR 1/4-20 X 1" FH, PHILLIPS DRIVE SCREW, USE FINISHING WASHERS PROVIDED (4 PLCS)

# DRILL PREP FOR 1 3/4" DOORS:

FOR STAINLESS STEEL PULLS: Ø1/2" HOLES, DEPTH OF 1 11/16" (4 PLCS)

#### FOR BRASS AND BRONZE PULLS:

ADD ∟ 3/4", ▼1/8" (4 PLCS)

4 3/4 in

2 3/4 in

2 1/8 in

1 3/4 in

2 3/4 in

7/8 in

RIGHT HAND REVERSE SHOWN

DO NOT USE THIS TEMPLATE IF MATING TO RIM, EXIT, OR PANIC DEVICES

**PATENT NO. 354670**