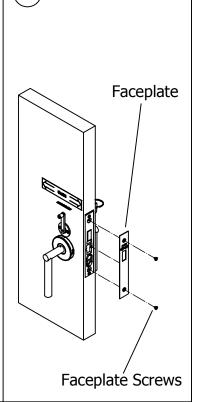

Prep door frame per applicable Template, Sheet 3, and install strike/dust cover assy.

Prep door frame per applicable Template,

Sheet 4, and install strike/dust cover assy.

HARDWARE INSTALLATION

**INSTALL THUMBTURN** 