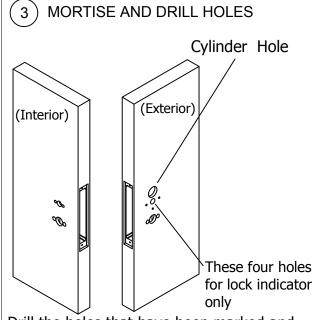

MARK DRILL POINTS \*

Mark holes for each side and top and bottom holes of mortise.

Drill the holes that have been marked and mortise door - Reference applicable Templates, Sheets 1 &2, for hole dia/depth and mortise prep specifications.