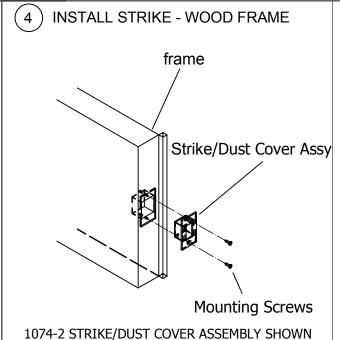

Prep door frame per applicable Template, Sheet 3, and install strike/dust cover assy.

Prep door frame per applicable Template,

Sheet 4, and install strike/dust cover assy.

HARDWARE INSTALLATION

**INSTALL THUMBTURN** 