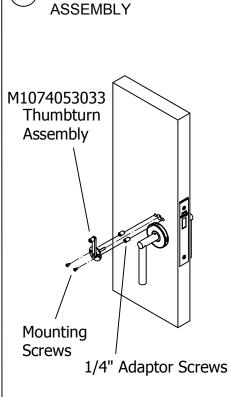

Prep door frame per applicable Template, Sheet 3, and install strike/dust cover assy.

Prep door frame per applicable Template,

Sheet 4, and install strike/dust cover assy.

HARDWARE INSTALLATION

**INSTALL THUMBTURN** 