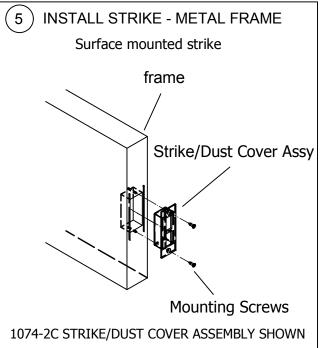

Prep door frame per applicable Template, Sheet 3, and install strike/dust cover assy.

Prep door frame per applicable Template,

Sheet 4, and install strike/dust cover assy.

HARDWARE INSTALLATION

**INSTALL THUMBTURN** 