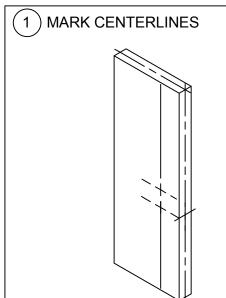

## DOOR AND FRAME PREPARATION/TEMPLATE INSTRUCTIONS

Mark the horizontal centerline of the lock Position the applicable Template on both sides of the door and on door's on the edge and the sides of door edge.