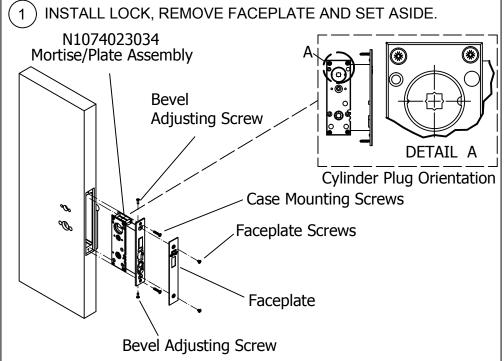

MARK DRILL POINTS \*

Mark holes for each side and top and bottom holes of mortise.

Drill the holes that have been marked and mortise door - Reference applicable Templates, Sheets 1 &2, for hole dia/depth and mortise prep specifications.