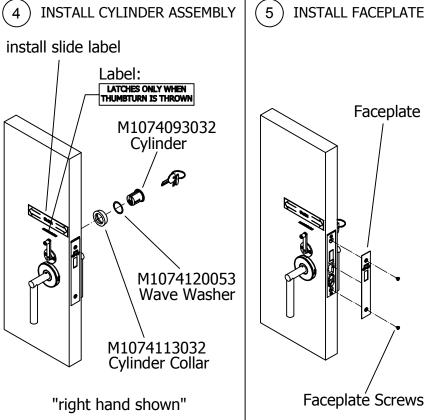

Prep door frame per applicable Template, Sheet 3, and install strike/dust cover assy.

Prep door frame per applicable Template,

Sheet 4, and install strike/dust cover assy.

HARDWARE INSTALLATION

**INSTALL THUMBTURN** 