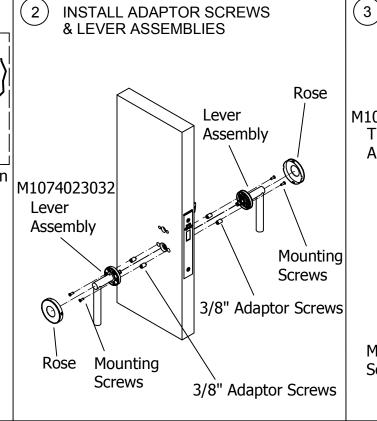

## **PRODUCT**

1074-2 & 1074-2C POCKET/BARN DOOR **INSTALLATION INSTRUCTIONS** 

## DOOR AND FRAME PREPARATION/TEMPLATE INSTRUCTIONS



Mark the horizontal centerline of the lock Position the applicable Template on both sides of the door and on door's on the edge and the sides of door edge.

MARK DRILL POINTS \*

Mark holes for each side and top and bottom holes of mortise.



Drill the holes that have been marked and mortise door - Reference applicable Templates, Sheets 1 &2, for hole dia/depth and mortise prep specifications.



Prep door frame per applicable Template, Sheet 3, and install strike/dust cover assy.



Prep door frame per applicable Template,

Sheet 4, and install strike/dust cover assy.

HARDWARE INSTALLATION









**INSTALL THUMBTURN**