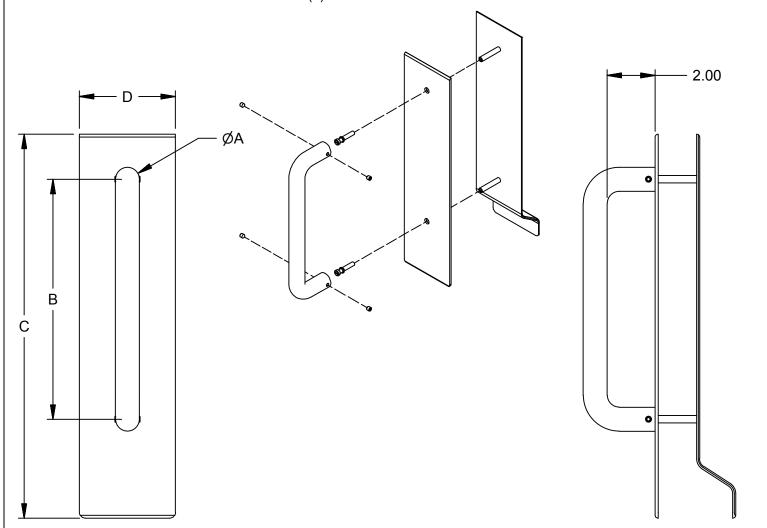

## DOOR PREP:

- 1. DRILL Ø3/8" HOLES, (HANDLE CENTER) DISTANCE APART.
- 2. INSTALL PUSH PLATE THROUGH HOLES.
- 3. HOLD PULL PLATE OVER HOLES AND INSERT MOUNTING POSTS THROUGH PULL PLATE THEN DOOR.
- 4. THREAD FBTB50007 BOLTS INTO PUSH PLATE.
- 5. MOUNT HANDLE ON POSTS USING FOUR (4) SUPPLIED SET SCREWS.

| PART NUMBER | DIM A DIA | DIM B | DIM C | DIM D |
|-------------|-----------|-------|-------|-------|
| 1896-4B     | 1"        | 10"   | 16"   | 4"    |