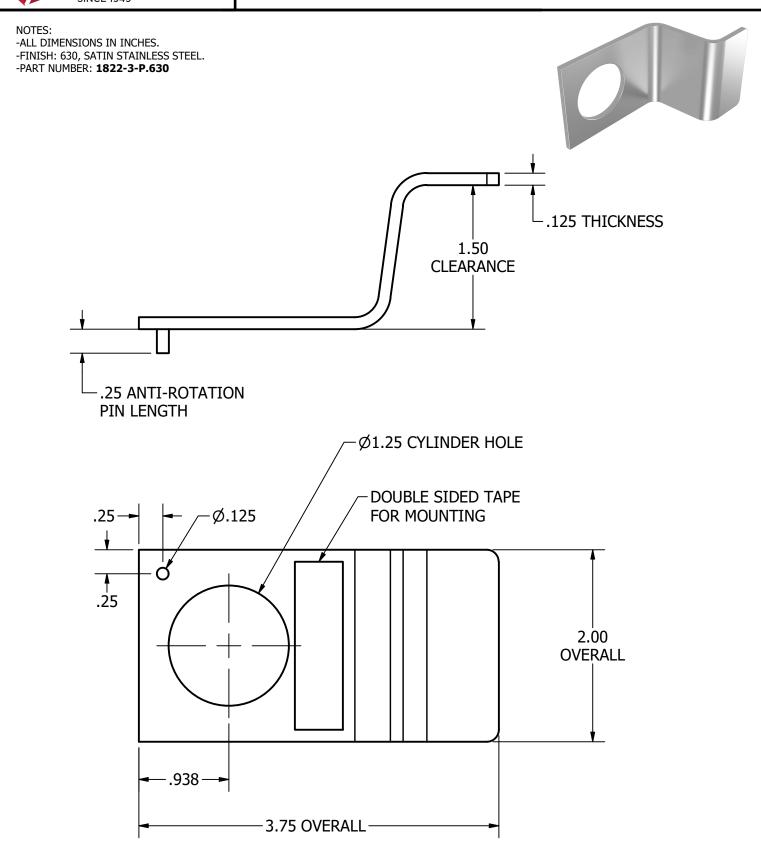

**PRODUCT:** 

CYLINDER PULL, ADHESIVE MOUNT, 2" X 3-3/4"

| <b>TEMPLATE#</b> 21951 | SHEET                                                                                                                                                                                                                                          | 1 OF 1 |
|------------------------|------------------------------------------------------------------------------------------------------------------------------------------------------------------------------------------------------------------------------------------------|--------|
| REVISION# 02           | This template is provided for use only on the job for which it was requested. Trimco reserves the right to make design changes without notice. Trimco will not be responsible for errors or damage caused by the use of out-of-date templates. |        |
| APPROVED ON: 8/2/2021  |                                                                                                                                                                                                                                                |        |