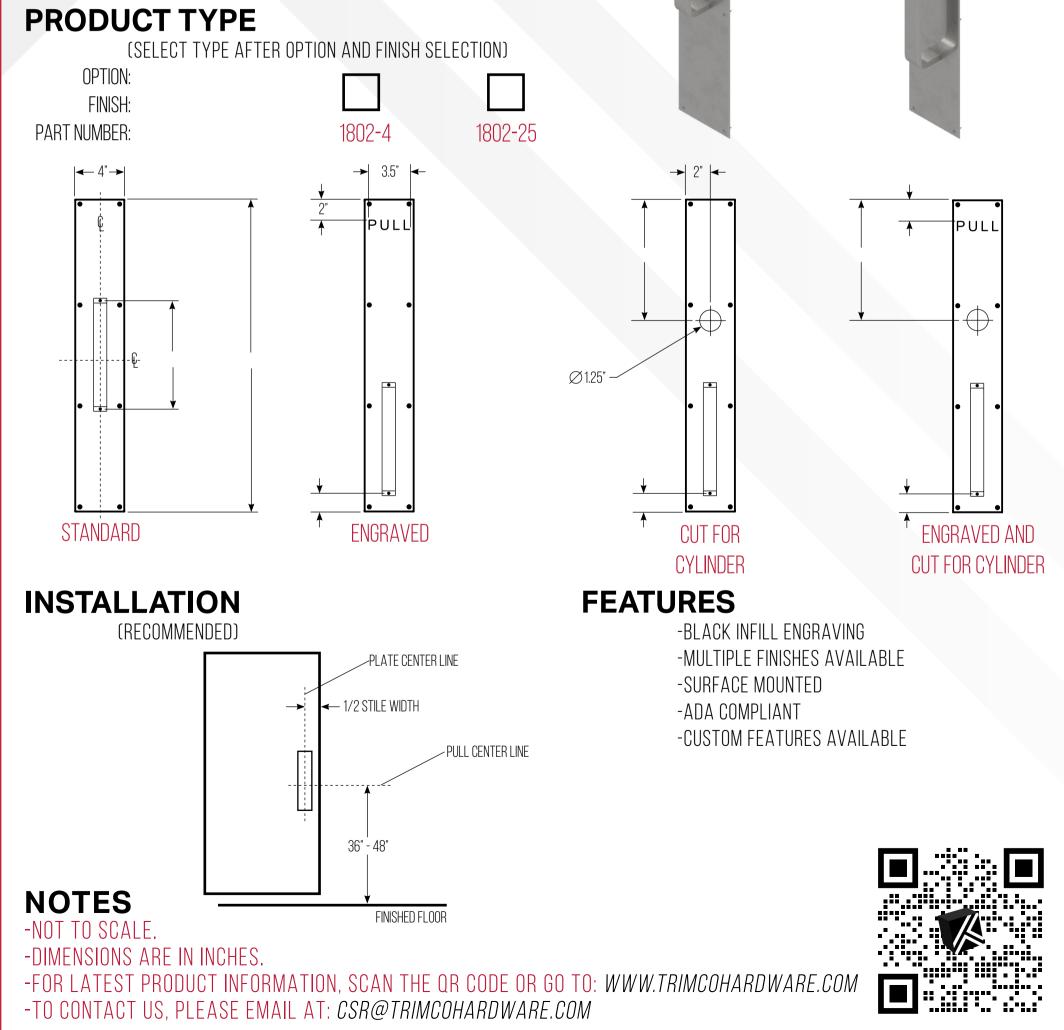

## **PRODUCT DESCRIPTION**

TRIMCO'S 1802 SERIES HEAVY DUTY PULL PLATES ARE MANUFACTURED IN THE UNITED STATES USING 1/8" STAINLESS STEEL, BRASS OR BRONZE FOR EXTRA STRENGTH AND DURABILITY. UTILIZING A 1" X 3/8" BAR PULL WITH A PROJECTION OF 1-7/8" MAKES THIS ADA COMPLIANT. 1802 OPTIONS INCLUDE ENGRAVING FOR "PUSH" OR "PULL", AS WELL AS DIFFERENT CYLINDER AND CUSTOM CUTOUTS FOR MOST APPLICATIONS. THE TOP AND BOTTOM EDGES HAVE AN EXTRA HEAVY BEVEL CREATING AN APPEALING DESIGN.