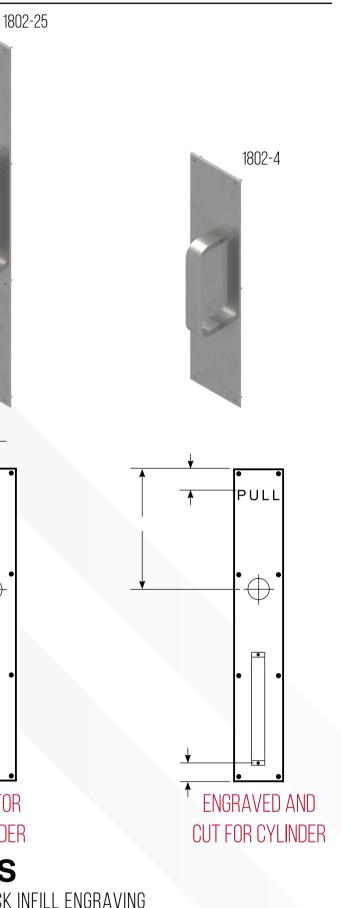

## **PRODUCT DESCRIPTION**

TRIMCO'S 1802 SERIES HEAVY DUTY PULL PLATES ARE MANUFACTURED IN THE UNITED STATES USING 1/8" STAINLESS STEEL, BRASS OR BRONZE FOR EXTRA STRENGTH AND DURABILITY. UTILIZING A 1" X 3/8" BAR PULL WITH A PROJECTION OF 1-7/8" MAKES THIS ADA COMPLIANT. 1802 OPTIONS INCLUDE ENGRAVING FOR "PUSH" OR "PULL", AS WELL AS DIFFERENT CYLINDER AND CUSTOM CUTOUTS FOR MOST APPLICATIONS. THE TOP AND BOTTOM EDGES HAVE AN EXTRA HEAVY BEVEL CREATING AN APPEALING DESIGN.