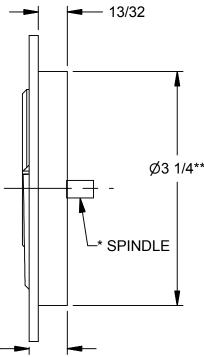

DO NOT PRE-DRILL SCREW HOLES

SUPPLIED WITH FOUR (4) #8 X 1 OVAL HEAD, PHILLIPS DRIVE SHEET METAL MOUNTING SCREWS AND FOUR (4) #8 X 5/8 OVAL HEAD, PHILLIPS DRIVE SHEET METAL MOUNTING SCREWS.

\*\* - DIMENSION SHOWN IS THE SIZE OF THE PART. FOR MOUNTING HOLE PREP DIAMETER OF HOLE SHOULD BE 1/16" LARGER.

| PART NUMBER | SPINDLE SIZE<br>(SPINDLE SHOWN IN<br>ILLUSTRATION BELOW) |
|-------------|----------------------------------------------------------|
| 1068        | 9/32 SQUARE                                              |
| 1068-516    | 5/16 SQUARE                                              |
| 1068-38     | 3/8 SQUARE                                               |

\* SPECIFY SPINDLE SIZE 9/32, 5/16, 3/8 ON SQUARE ☐ ON DIAMOND♦