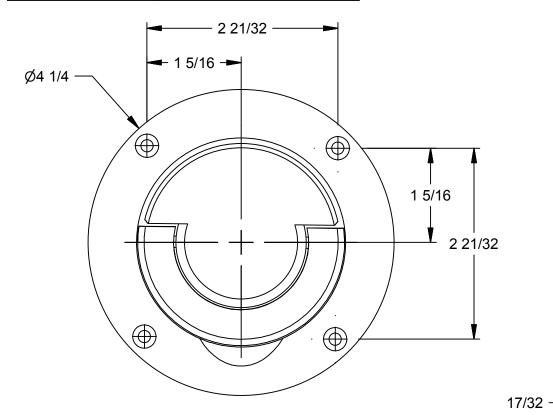

17731 SHT 1 OF 1

3528 Emery Street
PO BOX 23277
Los Angeles, CA 90023-0277
(323)262-4191 www.trimcobbw.com
email:info@trimcobbw.com

PRODUCT

1068 FLUSH PULL

SPECIFY MORTISE LOCK BEING MATED TO DUMMY OPTION AVAILABLE CAN BE MATED TO SPLIT SPINDLE OPERATED LATCH BOLT

DO NOT PRE-DRILL SCREW HOLES

SUPPLIED WITH FOUR (4) #8 X 1 OVAL HEAD, PHILLIPS DRIVE SHEET METAL MOUNTING SCREWS AND FOUR (4) #8 X 5/8 OVAL HEAD, PHILLIPS DRIVE SHEET METAL MOUNTING SCREWS.

\*\* - DIMENSION SHOWN IS THE SIZE OF THE PART. FOR MOUNTING HOLE PREP DIAMETER OF HOLE SHOULD BE 1/16" LARGER.

| PART NUMBER | SPINDLE SIZE<br>(SPINDLE SHOWN IN<br>ILLUSTRATION BELOW) |
|-------------|----------------------------------------------------------|
| 1068        | 9/32 SQUARE                                              |
| 1068-516    | 5/16 SQUARE                                              |
| 1068-38     | 3/8 SQUARE                                               |

\* SPECIFY SPINDLE SIZE 9/32, 5/16, 3/8 ON SQUARE ☐ ON DIAMOND♦