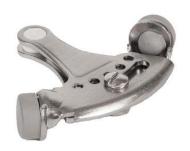

## ABOUT THE 1240 HINGE PIN STOP

Trimco's 1240 is a heavy-duty hinge pin stop. The ultimate in flexibility, this hinge pin stop can be adjusted from 70° to 100° door opening, can be used with both 1/4" and 5/16" hinge pins and incorporates rubber bumpers onto both ends for protection of both door and frame.

## **FEATURES**

- Adjustable from 70° to 100° door opening.
- Heavy-duty construction.
- Can be used with both 1/4" and 5/16" hinge pins.
- Rubber bumper on both ends.