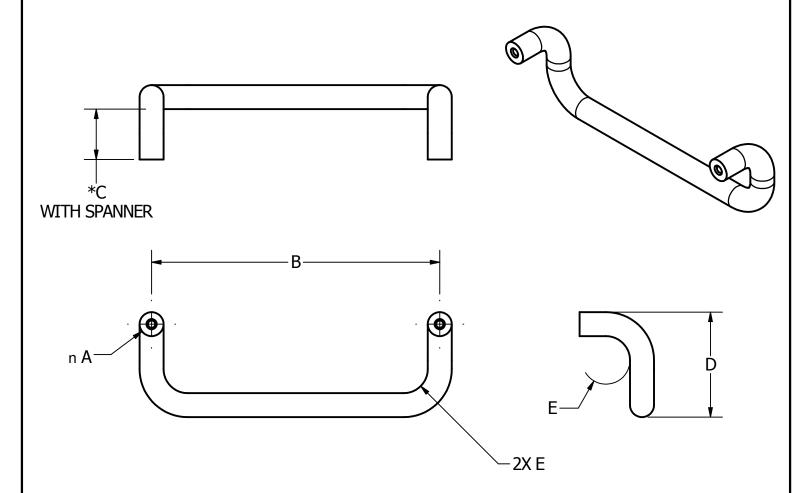

17564 SHT 1 OF 1 PRODUCT

1191M 1191M SERIES PULLS

SUPPLIED WITH TWO 3/8-16 LH AND 3/8-16 RH THREADED STUDS, TWO SPANNER TURNING WASHERS AND TWO R5 RIV-NUTS, 5/16-18 RH FOR HOLLOW METAL DOORS

TWO B5 THREADED BUSHINGS 5/16-18 RH FOR WOOD DOORS

| TRIMCO   | A         | В          | C         | D      | E      |
|----------|-----------|------------|-----------|--------|--------|
| PART#    | MAT'L DIA | CEN TO CEN | CLEARANCE | OFFSET | RADIUS |
| 1191M-1  | .75       | 8.00       | 2.50      | 3.88   | .75    |
| 1191M-2  | .75       | 10.00      | 2.50      | 3.88   | .75    |
| 1191M-3  | 1.00      | 10.00      | 2.50      | 4.38   | 1.00   |
| 1191M-4  | 1.00      | 12.00      | 2.50      | 4.38   | 1.00   |
| 1191M-5  | 1.00      | 18.00      | 2.50      | 4.38   | 1.00   |
| 1191M-4J | 1.25      | 12.00      | 2.88      | 5.25   | 1.25   |
| 1191M-5J | 1.25      | 18.00      | 2.88      | 5.25   | 1.25   |