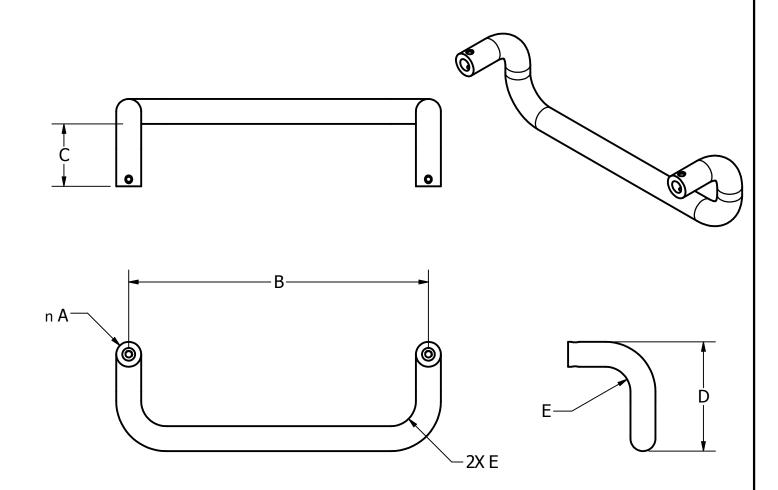

## SUPPLIED WITH TWO 5/16-18 SHOULDER BOLTS AND FOUR 1/4-28 SET SCREWS

| TRIMCO   | A         | В            | C         | D      | E      |
|----------|-----------|--------------|-----------|--------|--------|
| PART#    | MAT'L DIA | CEN. TO CEN. | CLEARANCE | OFFSET | RADIUS |
| 1191J-1  | .75       | 8.00         | 2.50      | 3.88   | .75    |
| 1191J-2  | .75       | 10.00        | 2.50      | 3.88   | .75    |
| 1191J-3  | 1.00      | 10.00        | 2.50      | 4.38   | 1.00   |
| 1191J-4  | 1.00      | 12.00        | 2.50      | 4.38   | 1.00   |
| 1191J-5  | 1.00      | 18.00        | 2.50      | 4.38   | 1.00   |
| 1191J-4J | 1.25      | 12.00        | 2.88      | 5.25   | 1.25   |
| 1191J-5J | 1.25      | 18.00        | 2.88      | 5.25   | 1.25   |