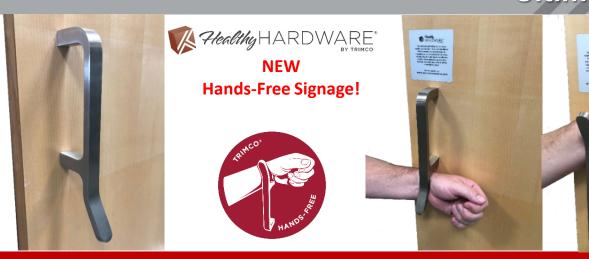

## ABOUT THE 1135 ULTIMATE GRIP

Trimco's 1135 Series Ultimate Grip has a special hands-free design that allows the user to pull the door open using their arm. They are expertly manufactured from stainless steel, bronze or brass for durability and long life. The Healthy Hardware® 710CU Finish is made from Copper Alloy. The 1135's have a 6" Center-to-Center and they are ADA Compliant.

## **FEATURES**

- Hands-free pull
- Extremely durable 2-point attachment method
- Grip can be mounted down or upward
- Back-to-Back mounting available
- Available with copper alloy or stainless steel
- Healthy Hardware Keep the World Healthy
- ADA compliant