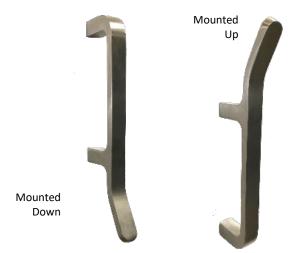

## **FEATURES**

- Hands-free pull
- Extremely durable 2-point attachment method
- Grip can be mounted down or upward
- Back-to-Back mounting available
- Available with copper alloy or stainless steel
- Healthy Hardware Keep the World Healthy
- ADA compliant