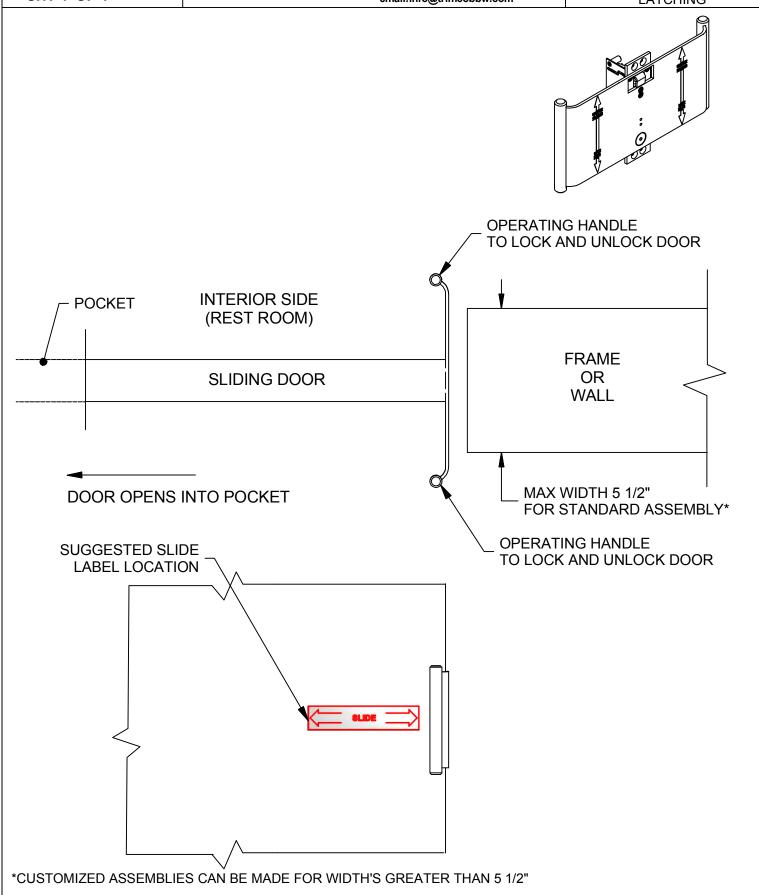

## **INSTALLATION INSTRUCTIONS:**

- 1. OUR STANDARD 1069L ASSEMBLY WILL WORK WITH A FRAME/WALL OF UP TO 5 1/2" WIDTH CUSTOMIZED ASSEMBLIES CAN BE MADE FOR WIDTH'S GREATER THAN 5 1/2"- REFERENCE SHEET 4.
- PREPARE DOOR AND FRAME AS INDICATED ON SHEET 2 OR 3 DEPENDING UPON DOOR THICKNESS. (STRIKE PREPARATION IS THE SAME REGARDLESS)
- 3. INSERT DOOR PULL AND INSTALL USING QUANITY FOUR (4) #8X1-5/8" FH PH DRYWALL SCREWS (SUPPLIED)
- 4. INSTALL HANDING SCREW IN APPROPRIATE HOLES AS SHOWN ON THE DRAWING BELOW. IF CLOCKWISE ROTATION IS DESIRED INSTALL SET SCREW IN LOWER HOLE OPPOSITE IF COUNTER-CLOCKWISE IS DESIRED.
- 5. INSTALL STRIKE USING TWO (2) #8X3/4" FH WS (SUPPLIED) THEN TEST UNIT.
- 6. INSTALL LOCK/UNLOCK DECALS AS SHOWN.
- 7. INSTALL SLIDE DECALS AS SHOWN (SEE SHEET 4)

PRODUCT

1069L POCKET DOOR PULL LATCHING

3528 Emery Street PO BOX 23277 Los Angeles, CA 90023-0277 (323)262-4191 www.trimcobbw.com email:info@trimcobbw.com

PRODUCT

1069L POCKET DOOR PULL LATCHING