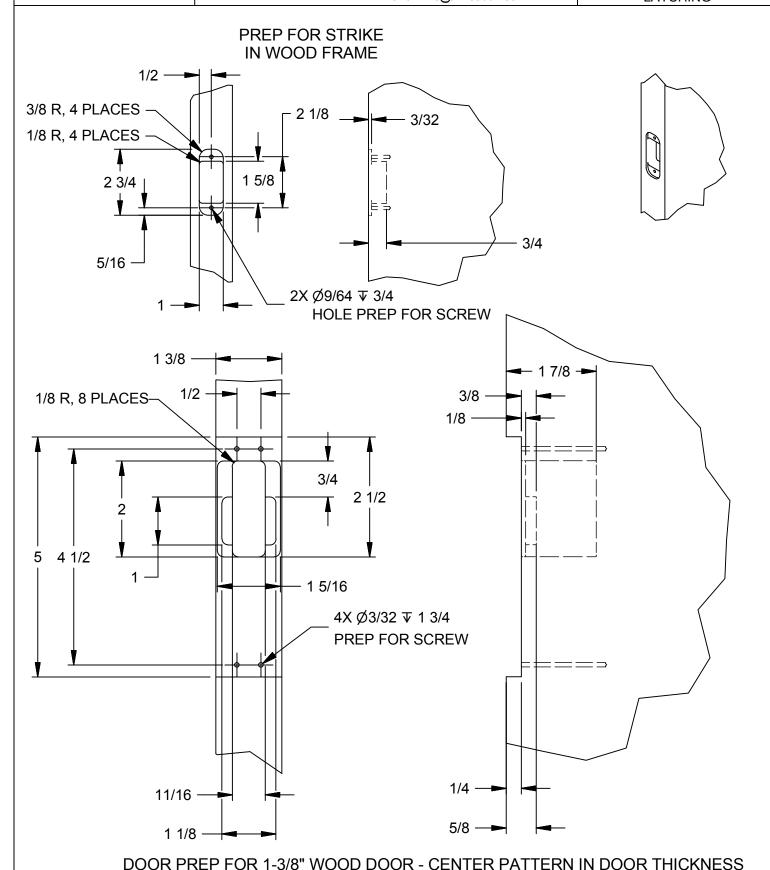

SHEET 2 OF 4 DOOR PREP FOR 1-3/8" WOOD DOOR SHEET 3 OF 4 DOOR PREP FOR 1-3/4" WOOD DOOR AND WIDER

REVISION RECORD:
8-24-11, JWG: 2-18 was 2-3/4 (strike hole CL to hole CL);
4X 3/8 R, 4X 1/8 R, was 8 X 1/4R, and 2-1/8 was 2-1/4
(Sht 2, top left view); minor view-view vertical alignment
adjustments made
3/20/14 S. SR-IJ/WG: Added 2" X 1.5/16" X 3/32" deen cutto.

adjustments made 2/20/13, SGHJ/JWG: Added 2" X 1 5/16" X 3/32" deep cutout 6/20/13, SGHJ/JWG: Added 7/8 dim to sheet 1 10/22/13, SGHJ/JWG: Added 1 5/8" DIM TO SHEET 2 OF 3, 5/16 WAS: 1/4 SHEET 2 OF 3 10/29/13, SGHJ/JG: SHEET 2 OF 3, 3/8 WAS: 1/4, 1/8 WAS: 3

SHEET 3 OF 3, ADDED 1 5/16, 3/4 AND 2 1/2, 1/8 WAS: 3/32 Sheet 1, Added note 5 and lockfunlock decals, SGH/JG 11/15/13 Corrected side were picurazionis, SGH/JG 11/2/13 Sheet 1, Added black delrin grip callout and new note 1. Re-numbered notes, Added sheet 4, SGH/JG, 01/22/14 Added note 7. to sheet 1 of 4, Added slide feezal and view In sheet 4 of 4, SGH/JG 16/24/14.