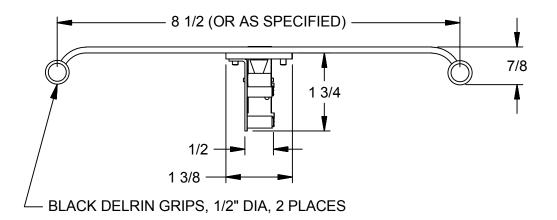

## **INSTALLATION INSTRUCTIONS:**

- 1. OUR STANDARD 1069L ASSEMBLY WILL WORK WITH A FRAME/WALL OF UP TO 5 1/2" WIDTH CUSTOMIZED ASSEMBLIES CAN BE MADE FOR WIDTH'S GREATER THAN 5 1/2"- REFERENCE SHEET 4.
- PREPARE DOOR AND FRAME AS INDICATED ON SHEET 2 OR 3 DEPENDING UPON DOOR THICKNESS. (STRIKE PREPARATION IS THE SAME REGARDLESS)
- 3. INSERT DOOR PULL AND INSTALL USING QUANITY FOUR (4) #8X1-5/8" FH PH DRYWALL SCREWS (SUPPLIED)
- 4. INSTALL HANDING SCREW IN APPROPRIATE HOLES AS SHOWN ON THE DRAWING BELOW. IF CLOCKWISE ROTATION IS DESIRED INSTALL SET SCREW IN LOWER HOLE OPPOSITE IF COUNTER-CLOCKWISE IS DESIRED.
- 5. INSTALL STRIKE USING TWO (2) #8X3/4" FH WS (SUPPLIED) THEN TEST UNIT.
- 6. INSTALL LOCK/UNLOCK DECALS AS SHOWN.
- 7. INSTALL SLIDE DECALS AS SHOWN (SEE SHEET 4)