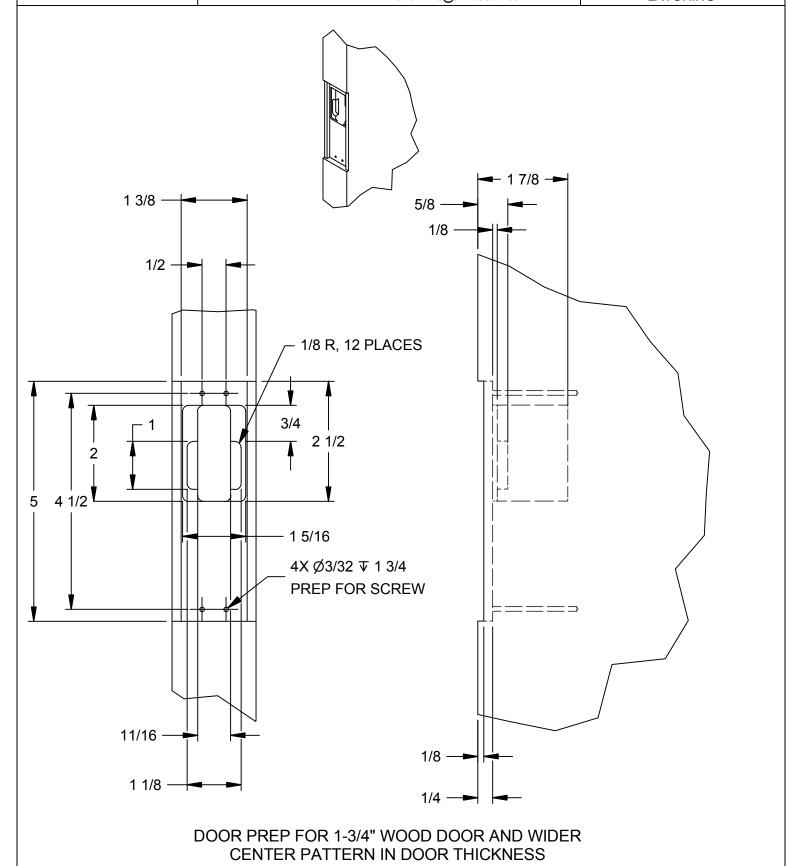

SHEET 2 OF 4 DOOR PREP FOR 1-3/8" WOOD DOOR SHEET 3 OF 4 DOOR PREP FOR 1-3/4" WOOD DOOR AND WIDER

REVISION RECORD:
8-24-11, JWG: 2-18 was 2-3/4 (strike hole CL to hole CL);
4X 3/8 R, 4X 1/8 R, was 8 X 1/4R, and 2-1/8 was 2-1/4
(Sht 2, top left view); minor view-view vertical alignment
adjustments made
3/20/14 S. SR-IJ/WG: Added 2" X 1.5/16" X 3/32" deen cutto.

adjustments made 2/20/13, SGHJ/JWG: Added 2" X 1 5/16" X 3/32" deep cutout 6/20/13, SGHJ/JWG: Added 7/8 dim to sheet 1 10/22/13, SGHJ/JWG: Added 1 5/8" DIM TO SHEET 2 OF 3, 5/16 WAS: 1/4 SHEET 2 OF 3 10/29/13, SGHJ/JG: SHEET 2 OF 3, 3/8 WAS: 1/4, 1/8 WAS: 3

SHEET 3 OF 3, ADDED 1 5/16, 3/4 AND 2 1/2, 1/8 WAS: 3/32 Sheet 1, Added note 5 and lockfunlock decals, SGH/JG 11/15/13 Corrected side were picurazionis, SGH/JG 11/2/13 Sheet 1, Added black delrin grip callout and new note 1. Re-numbered notes, Added sheet 4, SGH/JG, 01/22/14 Added note 7. to sheet 1 of 4, Added slide feezal and view In sheet 4 of 4, SGH/JG 16/24/14.