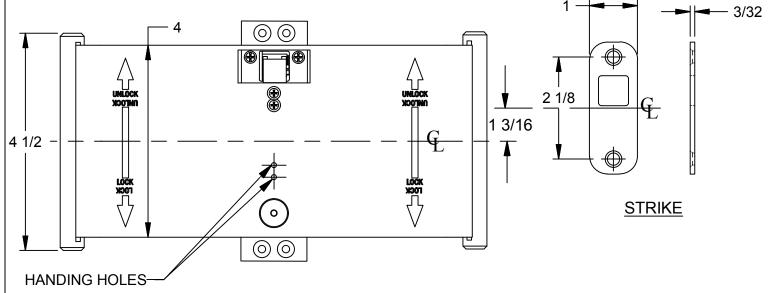

18523 SHT 1 OF 4

3528 Emery Street PO BOX 23277 Los Angeles, CA 90023-0277 (323)262-4191 www.trimcobbw.com email:info@trimcobbw.com

PRODUCT

1069L POCKET DOOR PULL LATCHING

## **INSTALLATION INSTRUCTIONS:**

- 1. OUR STANDARD 1069L ASSEMBLY WILL WORK WITH A FRAME/WALL OF UP TO 5 1/2" WIDTH CUSTOMIZED ASSEMBLIES CAN BE MADE FOR WIDTH'S GREATER THAN 5 1/2"- REFERENCE SHEET 4.
- PREPARE DOOR AND FRAME AS INDICATED ON SHEET 2 OR 3 DEPENDING UPON DOOR THICKNESS. (STRIKE PREPARATION IS THE SAME REGARDLESS)
- 3. INSERT DOOR PULL AND INSTALL USING QUANITY FOUR (4) #8X1-5/8" FH PH DRYWALL SCREWS (SUPPLIED)
- 4. INSTALL HANDING SCREW IN APPROPRIATE HOLES AS SHOWN ON THE DRAWING BELOW. IF CLOCKWISE ROTATION IS DESIRED INSTALL SET SCREW IN LOWER HOLE OPPOSITE IF COUNTER-CLOCKWISE IS DESIRED.
- 5. INSTALL STRIKE USING TWO (2) #8X3/4" FH WS (SUPPLIED) THEN TEST UNIT.
- 6. INSTALL LOCK/UNLOCK DECALS AS SHOWN.
- 7. INSTALL SLIDE DECALS AS SHOWN (SEE SHEET 4)