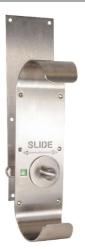

## <u>CUT SHEET</u> **UHF210 SERIES Ultimate Hands-Free Slide Lock**

ABOUT THE UHF210 SERIES ULTIMATE HANDS-FREE SLIDE LOCK

Trimco's UHF210 Series Ultimate Hands-Free Slide Lock is an ideal solution for single occupancy restrooms. The patented product is ADA compliant with internal and external indicators to display if door is locked or unlocked. The Slide Lock retrofits to a standard lever door prep and features field reversible handing.

### **FEATURES**

- High and Low Hands-Free Style Pulls
- Ultra Heavy-Duty Material for High-Traffic Openings
- Emergency Release Function
- Easy Retrofit Covers Most Standard Door Prep
- Interior & Exterior Lock/Unlock Indicators
- Patent Pending Design
- ADA Compliant
- Currently Available for Inswing Doors Only