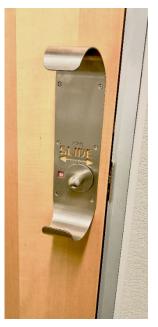

## <u>CUT SHEET</u> **UHF210 SERIES Ultimate Hands-Free Slide Lock**

ABOUT THE UHF210 SERIES ULTIMATE HANDS-FREE SLIDE LOCK

Trimco's UHF210 Series Ultimate Hands-Free Slide Lock is an ideal solution for single occupancy restrooms. The patented product is ADA compliant with internal and external indicators to display if door is locked or unlocked. The Slide Lock retrofits to a standard lever door prep and features field reversible handing.

### **FEATURES**

- High and Low Hands-Free Style Pulls
- Ultra Heavy-Duty Material for High-Traffic Openings
- Emergency Release Function
- Easy Retrofit Covers Most Standard Door Prep
- Interior & Exterior Lock/Unlock Indicators
- Patent Pending Design
- ADA Compliant
- Currently Available for Inswing Doors Only