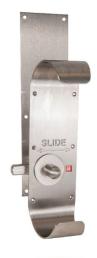

## <u>CUT SHEET</u> **UHF210 SERIES Ultimate Hands-Free Slide Lock**

ABOUT THE UHF210 SERIES ULTIMATE HANDS-FREE SLIDE LOCK

Trimco's UHF210 Series Ultimate Hands-Free Slide Lock is an ideal solution for single occupancy restrooms. The patented product is ADA compliant with internal and external indicators to display if door is locked or unlocked. The Slide Lock retrofits to a standard lever door prep and features field reversible handing.

### **FEATURES**

- High and Low Hands-Free Style Pulls
- Ultra Heavy-Duty Material for High-Traffic Openings
- Emergency Release Function
- Easy Retrofit Covers Most Standard Door Prep
- Interior & Exterior Lock/Unlock Indicators
- Patent Pending Design
- ADA Compliant
- Currently Available for Inswing Doors Only