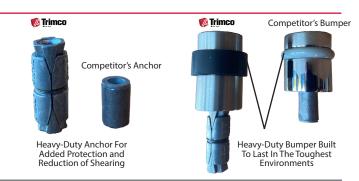

## PRODUCT FEATURES/BENEFITS

- Heavy Duty and Built to Last
- Solid Stainless Steel Construction
- Design Combines Visual Appeal and Extra Strength
- Multiple Architectural Finishes Available

#### **MATERIAL**

Stainless Steel Rubber

Diameter: 1.50" Height: 1-1/2""

Fasteners: Machine Screw and Double Anchor