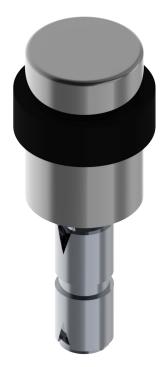

# **Heavy Duty Floor Stop**

Trimco's **7280HD Heavy Duty Floor Stop** is built to last and was designed with an architect's eye to delivery distinction to any project. Subtle visual appeal combines strength and grace evident with the touch of the hand, making this item unique and exquisite.

## PRODUCT FEATURES/BENEFITS

- Heavy Duty and Built to Last
- Solid Stainless Steel Construction
- Design Combines Visual Appeal and Extra Strength
- Multiple Architectural Finishes Available

#### **MATERIAL**

Stainless Steel Rubber

Diameter: 1.50" Height: 1-1/2""

Fasteners: Machine Screw and Double Anchor