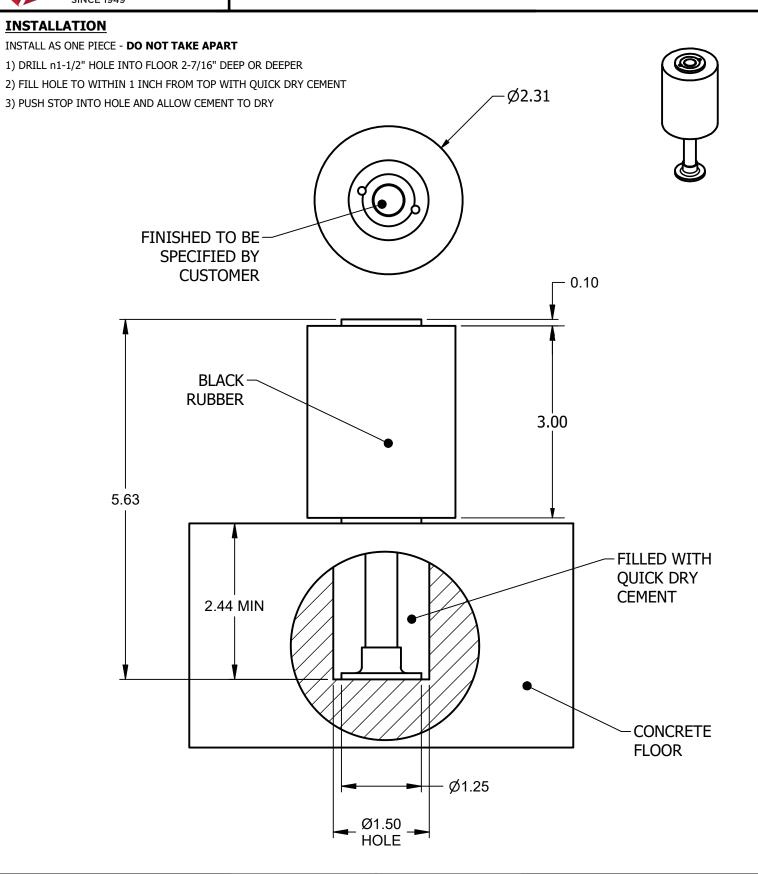

## 1209-3 HEAVY DUTY STOP, 3" STOP INSTALLATION TEMPLATE

| <b>TEMPLATE#</b> 20889 | SHEET                                                                                                                                                                                                                                          | 1 OF 1 |
|------------------------|------------------------------------------------------------------------------------------------------------------------------------------------------------------------------------------------------------------------------------------------|--------|
| REVISION# 02           | This template is provided for use only on the job for which it was requested. Trimco reserves the right to make design changes without notice. Trimco will not be responsible for errors or damage caused by the use of out-of-date templates. |        |
| APPROVED ON: 5/25/2023 |                                                                                                                                                                                                                                                |        |