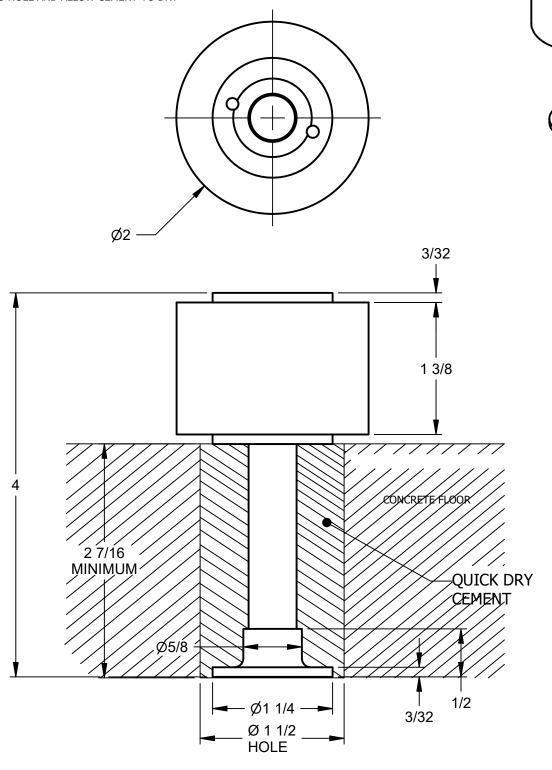

## 1209 HEAVY DUTY STOP

## **INSTALLATION**

INSTALL AS ONE PIECE - DO NOT TAKE APART

- 1) DRILL n1-1/2" HOLE INTO FLOOR 2-7/16" DEEP OR DEEPER
- 2) FILL HOLE TO WITHIN 1 INCH FROM TOP WITH QUICK DRY CEMENT
- 3) PUSH STOP INTO HOLE AND ALLOW CEMENT TO DRY