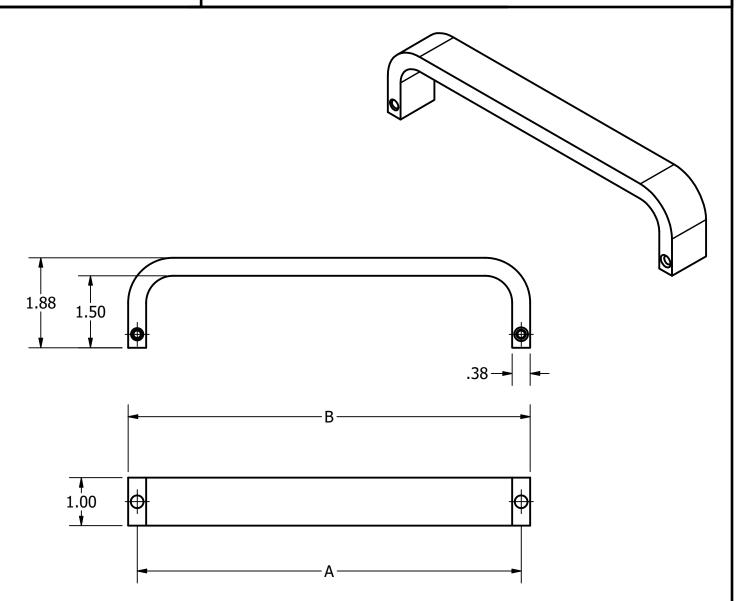

## 1139 GRIP - J MOUNT

SUPPLIED WITH TWO (2) 1/4-20 SHOULDER BOLTS AND FOUR (4) 10-32 SET SCREWS. FOR WOOD DOORS, (2) BUSHINGS FOR HOLLOW METAL DOORS, (2) RIV-NUTS

| PART NUMBER | DIM A | DIM B |
|-------------|-------|-------|
| 1139-1J     | 6.00  | 6.375 |
| 1139-2J     | 8.00  | 8.375 |