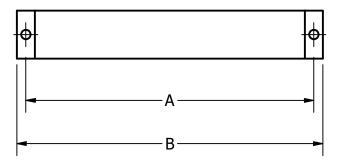

## 1139 PULL, E MOUNT

SUPPLIED WITH TWO (2) 1/4-20 FLAT HEAD, PHILIPS DRIVE MACHINE SCREWS AND TWO (2) 1/4 FINISH WASHERS.

| PART NUMBER | DIM A | DIM B |
|-------------|-------|-------|
| 1139-1E     | 6.00  | 6.375 |
| 1139-2E     | 8.00  | 8.375 |