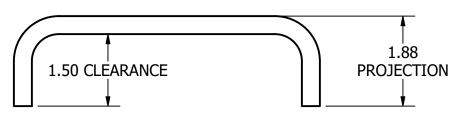

## 1139 PULL, E MOUNT

SUPPLIED WITH TWO (2) 1/4-20 FLAT HEAD, PHILIPS DRIVE MACHINE SCREWS AND TWO (2) 1/4 FINISH WASHERS.

| PART NUMBER | DIM A | DIM B |
|-------------|-------|-------|
| 1139-1E     | 6.00  | 6.375 |
| 1139-2E     | 8.00  | 8.375 |