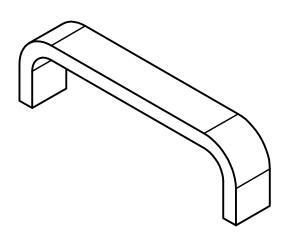

## 1139 PULL, E MOUNT

SUPPLIED WITH TWO (2) 1/4-20 FLAT HEAD, PHILIPS DRIVE MACHINE SCREWS AND TWO (2) 1/4 FINISH WASHERS.

| PART NUMBER | DIM A | DIM B |
|-------------|-------|-------|
| 1139-1E     | 6.00  | 6.375 |
| 1139-2E     | 8.00  | 8.375 |