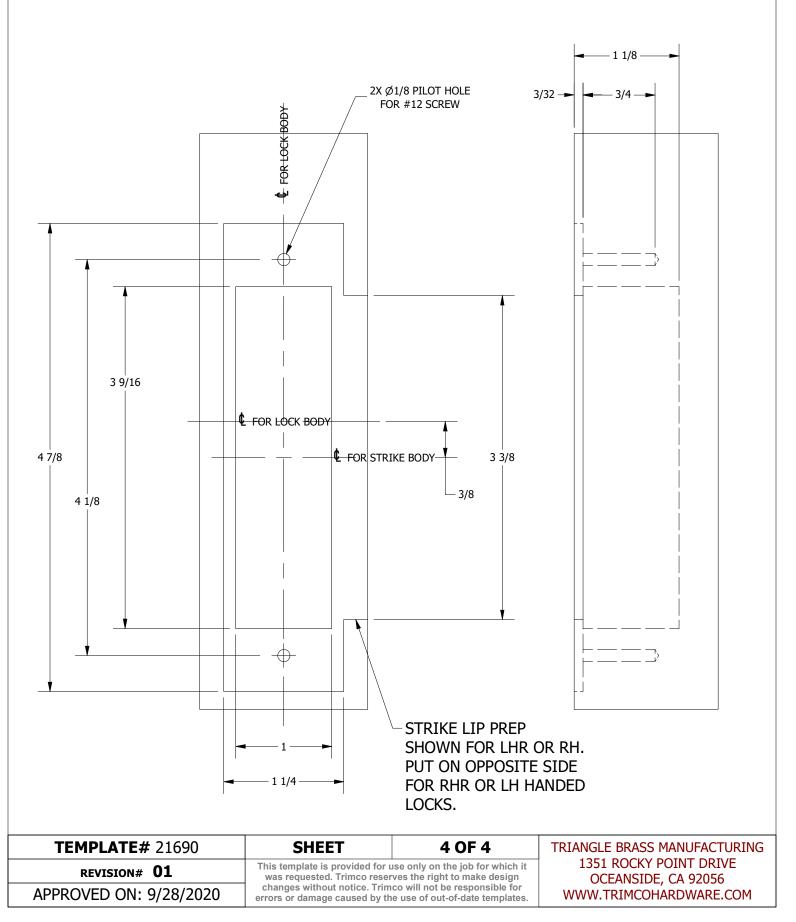

# **TABLE OF CONTENTS**

| (C) CORBIN RUSSW   | IN ML SERIES         | SHEET <b>2</b> |
|--------------------|----------------------|----------------|
| (B) BEST 40H SERIE | S                    | SHEET <b>3</b> |
|                    | SARGENT 8200 SERIES. |                |

**INSTRUCTIONS:** IF PRINTING TEMPLATE OFF THE INTERNET, MAKE SURE TO PRINT AT A 1:1 SCALE ON 8.5"X11" STANDARD PAPER. EACH PAGE IS FOR EACH LOCK MANUFACTURER TYPE IN THE 9 SERIES. STRIKE PREP SHOWN ONLY. FOR MORTISE LOCK DOOR PREP SEE DRAWING# 21686 FOR FULL INSTRUCTIONAL GUIDE SEE INSTRUCTION TEMPLATE# 21687

# **NOTES:**

- ALL DIMENSIONS ARE IN INCHES.
- PREP IS FOR STANDARD DOOR THICKNESS
- DIMENSIONS DO NOT PROVIDE ALLOWANCES FOR ADDITIONS TO FRAME