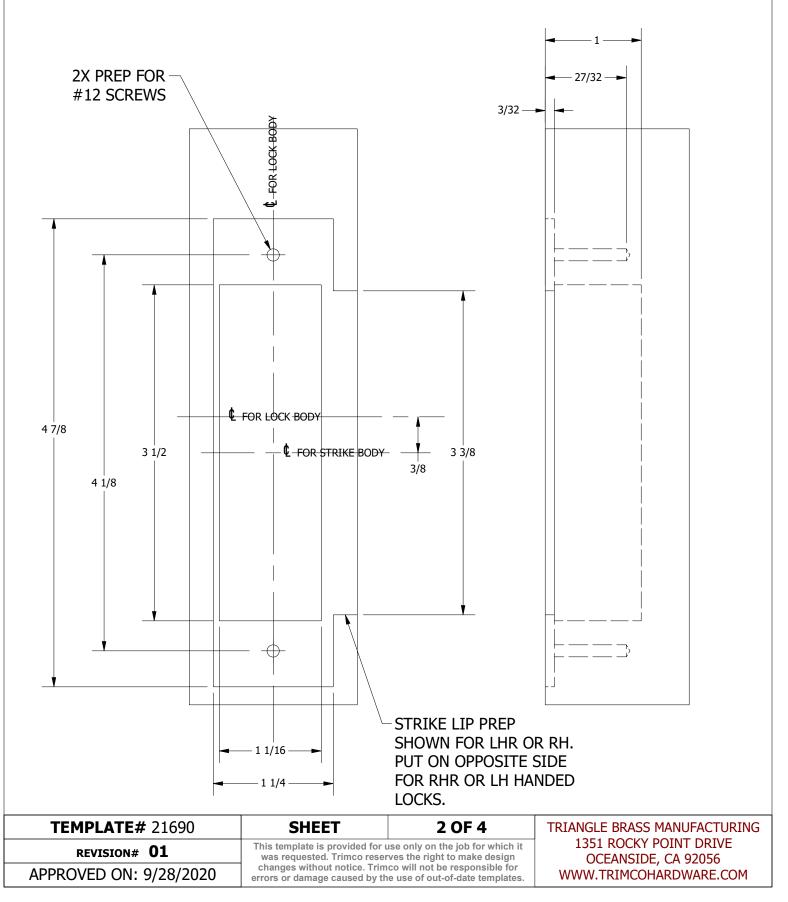

### CORBIN RUSSWIN ML SERIES DOOR PREP

**INSTRUCTIONS:** IF PRINTING TEMPLATE OFF THE INTERNET, MAKE SURE TO PRINT AT A 1:1 SCALE ON 8.5"X11" STANDARD PAPER. EACH PAGE IS FOR EACH LOCK MANUFACTURER TYPE IN THE 9 SERIES. STRIKE PREP SHOWN ONLY. FOR MORTISE LOCK DOOR PREP SEE DRAWING# 21686 FOR FULL INSTRUCTIONAL GUIDE SEE INSTRUCTION TEMPLATE# 21687

# **NOTES:**

- ALL DIMENSIONS ARE IN INCHES.
- PREP IS FOR STANDARD DOOR THICKNESS
- DIMENSIONS DO NOT PROVIDE ALLOWANCES FOR ADDITIONS TO FRAME