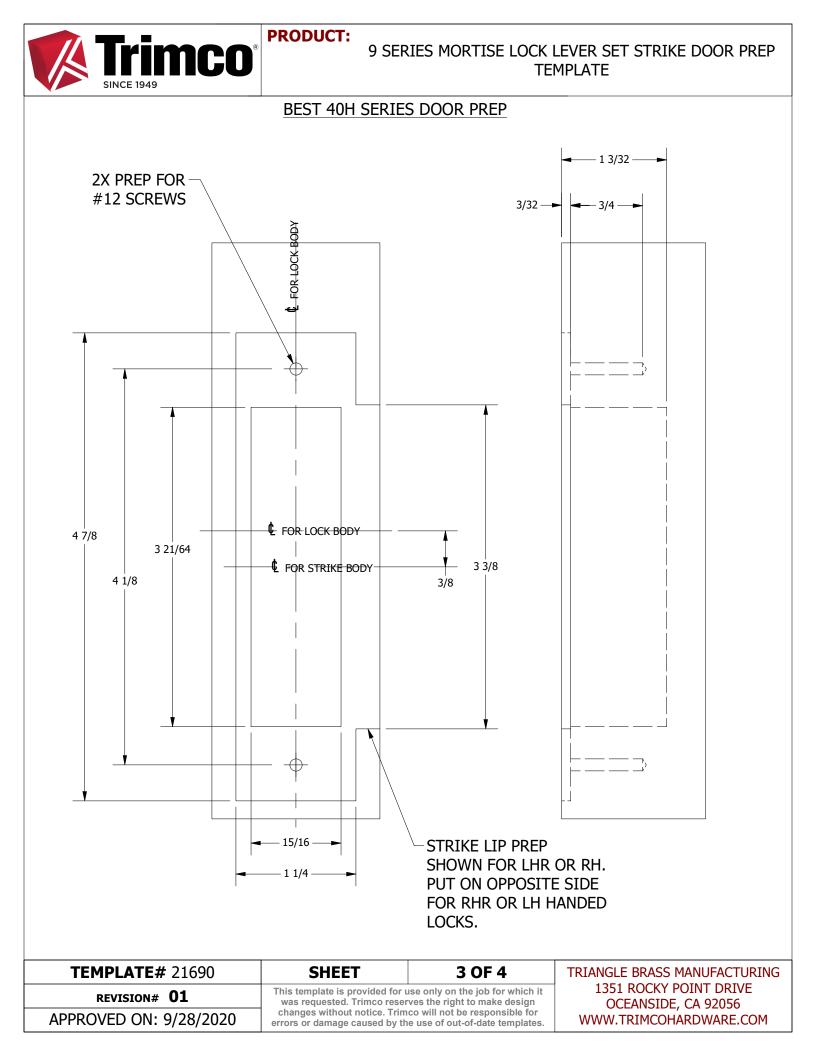

# **TABLE OF CONTENTS**

| (C) CORBIN RUSSW   | IN ML SERIES         | SHEET <b>2</b> |
|--------------------|----------------------|----------------|
| (B) BEST 40H SERIE | S                    | SHEET <b>3</b> |
|                    | SARGENT 8200 SERIES. |                |

**INSTRUCTIONS:** IF PRINTING TEMPLATE OFF THE INTERNET, MAKE SURE TO PRINT AT A 1:1 SCALE ON 8.5"X11" STANDARD PAPER. EACH PAGE IS FOR EACH LOCK MANUFACTURER TYPE IN THE 9 SERIES. STRIKE PREP SHOWN ONLY. FOR MORTISE LOCK DOOR PREP SEE DRAWING# 21686 FOR FULL INSTRUCTIONAL GUIDE SEE INSTRUCTION TEMPLATE# 21687

# **NOTES:**

- ALL DIMENSIONS ARE IN INCHES.
- PREP IS FOR STANDARD DOOR THICKNESS
- DIMENSIONS DO NOT PROVIDE ALLOWANCES FOR ADDITIONS TO FRAME