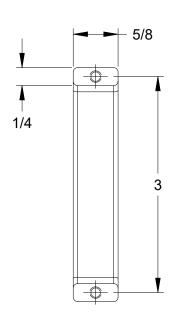

## 562 PULLS

| TABLE       |        |  |
|-------------|--------|--|
| PART NUMBER | DIM A  |  |
| 562-3       | 3-1/2" |  |
| 562-4       | 4"     |  |
| 562-96      | 96 mm  |  |

| <b>TEMPLATE#</b> 18963 | SHEET                                                                                                    | 1 OF 1 |
|------------------------|----------------------------------------------------------------------------------------------------------|--------|
| REVISION# <b>01</b>    | This template is provided for use only on the job for was requested. Trimco reserves the right to make d |        |