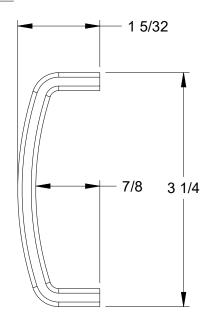

## 553 AND 562 DRAWER PULLS

ALL HANDLES SUPPLIED WITH TWO (2) #8-32 X 1 TRUSS HEAD MACHINE SCREWS

## 553 PULLS







## 562 PULLS







| TABLE       |        |  |
|-------------|--------|--|
| PART NUMBER | DIM A  |  |
| 562-3       | 3-1/2" |  |
| 562-4       | 4"     |  |
| 562-96      | 96 mm  |  |

| <b>TEMPLATE#</b> 18963 | SHEET                                                                                                    | 1 OF 1 |
|------------------------|----------------------------------------------------------------------------------------------------------|--------|
| REVISION# <b>01</b>    | This template is provided for use only on the job for was requested. Trimco reserves the right to make d |        |

APPROVED ON: 12/15/2020

This template is provided for use only on the job for which it was requested. Trimco reserves the right to make design changes without notice. Trimco