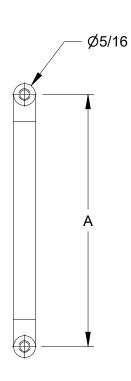

## 553 AND 562 DRAWER PULLS

ALL HANDLES SUPPLIED WITH TWO (2) #8-32 X 1 TRUSS HEAD MACHINE SCREWS

## 562 PULLS

| TABLE       |        |  |
|-------------|--------|--|
| PART NUMBER | DIM A  |  |
| 562-3       | 3-1/2" |  |
| 562-4       | 4"     |  |
| 562-96      | 96 mm  |  |

| <b>TEMPLATE#</b> 18963 | SHEET                                                                                                    | 1 OF 1 |
|------------------------|----------------------------------------------------------------------------------------------------------|--------|
| REVISION# <b>01</b>    | This template is provided for use only on the job for was requested. Trimco reserves the right to make d |        |

## 553 PULLS