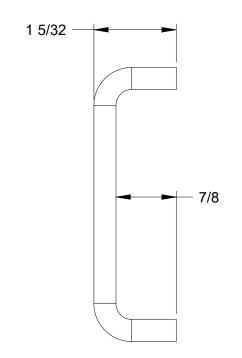

## 553 AND 562 DRAWER PULLS

ALL HANDLES SUPPLIED WITH TWO (2) #8-32 X 1 TRUSS HEAD MACHINE SCREWS

## 553 PULLS







## 562 PULLS







| TABLE       |        |  |
|-------------|--------|--|
| PART NUMBER | DIM A  |  |
| 562-3       | 3-1/2" |  |
| 562-4       | 4"     |  |
| 562-96      | 96 mm  |  |

| <b>TEMPLATE#</b> 18963 | SHEET                                                                                                    | 1 OF 1 |
|------------------------|----------------------------------------------------------------------------------------------------------|--------|
| REVISION# <b>01</b>    | This template is provided for use only on the job for was requested. Trimco reserves the right to make d |        |

APPROVED ON: 12/15/2020

This template is provided for use only on the job for which it was requested. Trimco reserves the right to make design changes without notice. Trimco will not be responsi