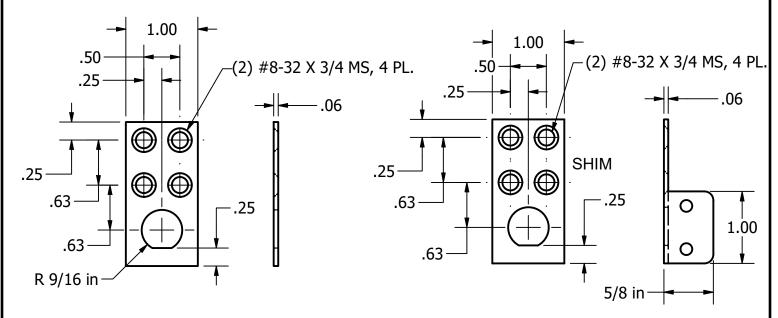

r which it was requested. Trimco reserves the right to make design changes without notice. Trimco will not be responsible for errors or damage caused by the use of out-of-date templates.

TRIANGLE BRASS MANUFACTURING 1351 ROCKY POINT DRIVE OCEANSIDE, CA 92056 WWW.TRIMCOHARDWARE.COM



### **PRODUCT:**

# 3820 UL HOLLOW METAL DOOR AUTO FLUSHBOLT INSTRUCTIONS



REVISION# **01**APPROVED ON: 5/30/2023

This template is provided for use only on the job for which it was requested. Trimco reserves the right to make design changes without notice. Trimco will not be responsible for errors or damage caused by the use of out-of-date templates.

TRIANGLE BRASS MANUFACTURING 1351 ROCKY POINT DRIVE OCEANSIDE, CA 92056 WWW.TRIMCOHARDWARE.COM





# 3820 UL HOLLOW METAL DOOR AUTO FLUSHBOLT INSTRUCTIONS



### GUIDE DETAILS FIGURE 4

#### **INSTALLATION INSTRUCTIONS**

- 1) PREPARE CORNER OF INACTIVE DOOR AS SHOWN IN FIGURE 1. (TOP CORNER SHOWN)
- 2) PREPARE FRAME FOR ANSI STRIKE AS IN FIGURE 2. LOCATE STRIKE TO LINE UP WITH BOLT. INSTALL STRIKE.
- 3) INSTALL TRIMCO 3820 AS SHOWN IN FIGURE 3.
- 4) HANG DOOR.
- 5) ADJUST BOLT TO PROVIDE 1/8" CLEARANCE BETWEEN BOLT AND STRIKE WHEN FULLY RETRACTED. TO ADJUST BOLT, REMOVE GUIDE AND ROTATE BOLT UP OR DOWN AS REQUIRED. REPLACE GUIDE.

| <b>TEMPLATE#</b> 19285 | SHEET                                                                                                                      | 3 OF 3 | TRIANGLE BRASS MANUFACTURING                  |
|------------------------|---------------------------------------------------------------------------------