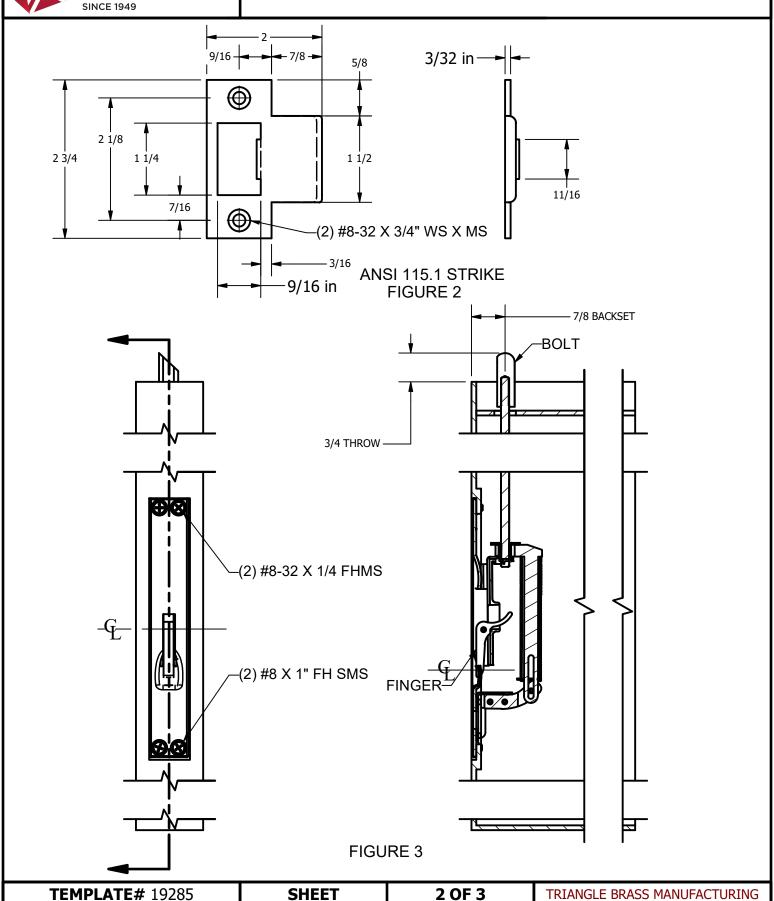

#### **INSTALLATION INSTRUCTIONS**

- 1) PREPARE CORNER OF INACTIVE DOOR AS SHOWN IN FIGURE 1. (TOP CORNER SHOWN)
- 2) PREPARE FRAME FOR ANSI STRIKE AS IN FIGURE 2. LOCATE STRIKE TO LINE UP WITH BOLT. INSTALL STRIKE.
- 3) INSTALL TRIMCO 3820 AS SHOWN IN FIGURE 3.
- 4) HANG DOOR.
- 5) ADJUST BOLT TO PROVIDE 1/8" CLEARANCE BETWEEN BOLT AND STRIKE WHEN FULLY RETRACTED. TO ADJUST BOLT, REMOVE GUIDE AND ROTATE BOLT UP OR DOWN AS REQUIRED. REPLACE GUIDE.