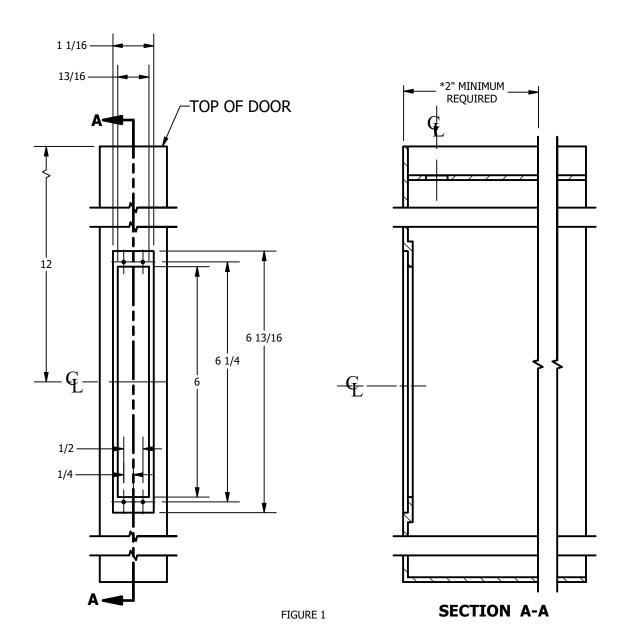

#### **INSTALLATION INSTRUCTIONS**

- 1) PREPARE CORNER OF INACTIVE DOOR AS SHOWN IN FIGURE 1. (TOP CORNER SHOWN)
- 2) PREPARE FRAME FOR ANSI STRIKE AS IN FIGURE 2. LOCATE STRIKE TO LINE UP WITH BOLT. INSTALL STRIKE.
- 3) INSTALL TRIMCO 3820 AS SHOWN IN FIGURE 3.
- 4) HANG DOOR.
- 5) ADJUST BOLT TO PROVIDE 1/8" CLEARANCE BETWEEN BOLT AND STRIKE WHEN FULLY RETRACTED. TO ADJUST BOLT, REMOVE GUIDE AND ROTATE BOLT UP OR DOWN AS REQUIRED. REPLACE GUIDE.