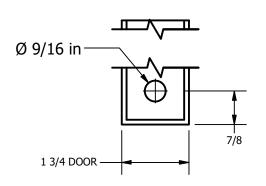

#### **NOTE:**

DIMENSIONS SHOWN ARE FOR TOP FLUSH BOLT. FOR BOTTOM FLUSH BOLT INVERT AND MEASURE FROM BOTTOM EDGE OF DOOR. USE TRIMCO 3910 OR 3911 DUST PROOF STRIKE WITH BOTTOM BOLT.

\* MINIMUM CLEARANCE REQUIRED.

#### **INSTALLATION INSTRUCTIONS**

- 1) PREPARE CORNER OF INACTIVE DOOR AS SHOWN IN FIGURE 1. (TOP CORNER SHOWN)
- 2) PREPARE FRAME FOR ANSI STRIKE AS IN FIGURE 2. LOCATE STRIKE TO LINE UP WITH BOLT. INSTALL STRIKE.
- 3) INSTALL TRIMCO 3820 AS SHOWN IN FIGURE 3.
- 4) HANG DOOR.
- 5) ADJUST BOLT TO PROVIDE 1/8" CLEARANCE BETWEEN BOLT AND STRIKE WHEN FULLY RETRACTED. TO ADJUST BOLT, REMOVE GUIDE AND ROTATE BOLT UP OR DOWN AS REQUIRED. REPLACE GUIDE.