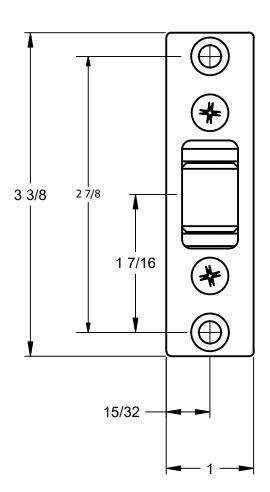

## 1559 HEAVY DUTY ROLLER LATCH

| <b>TEMPLATE#</b> 18947 |  |  |
|------------------------|--|--|
| REVISION# <b>01</b>    |  |  |
| APPROVED ON: 5/10/2023 |  |  |

SHEET 2 OF 2

This template is provided for use only on the job for which it was requested. Trimco reserves the right to make design changes without notice. Trimco will not be responsible for errors or damage caused by the use of out-of-date templates.