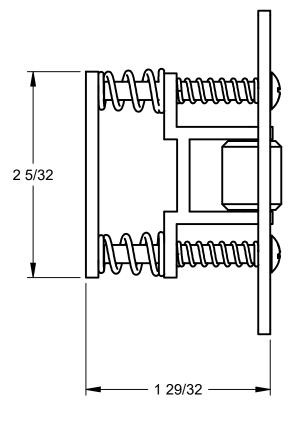

## 1559 HEAVY DUTY ROLLER LATCH

| <b>TEMPLATE#</b> 18947 |  |  |
|------------------------|--|--|
| REVISION# <b>01</b>    |  |  |
| APPROVED ON: 5/10/2023 |  |  |

SHEET 2 OF 2

This template is provided for use only on the job for which it was requested. Trimco reserves the right to make design changes without notice. Trimco will not be responsible for errors or damage caused by the use of out-of-date templates.