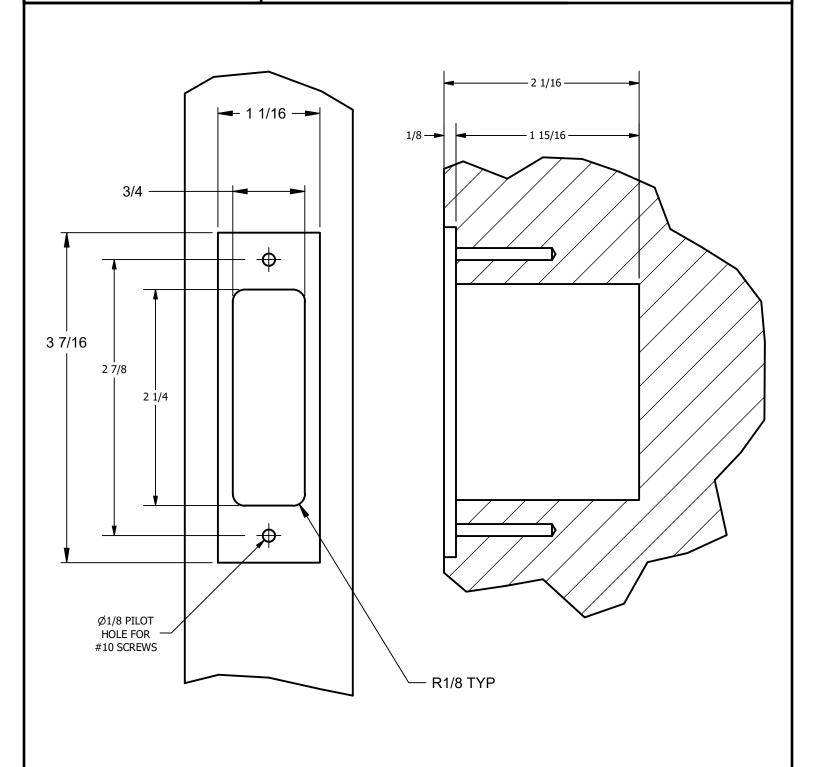

## 1559 HEAVY DUTY ROLLER LATCH

| <b>TEMPLATE#</b> 18947 |  |  |
|------------------------|--|--|
| REVISION# <b>01</b>    |  |  |
| APPROVED ON: 5/10/2023 |  |  |

SHEET 2 OF 2

This template is provided for use only on the job for which it was requested. Trimco reserves the right to make design changes without notice. Trimco will not be responsible for errors or damage caused by the use of out-of-date templates.