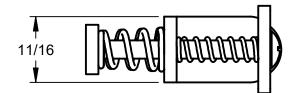

SEE SHEET 2 FOR DOOR PREP DETAIL.

SUPPLIED WITH TWO (2) #10 X 1-1/4 FLAT HEAD, PHILLIPS DRIVE WOOD SCREWS

| <b>TEMPLATE#</b> 18947 | SHEET                                                                                                                                                                                                                                          | 1 OF 2 |
|------------------------|------------------------------------------------------------------------------------------------------------------------------------------------------------------------------------------------------------------------------------------------|--------|
| REVISION# <b>01</b>    | This template is provided for use only on the job for which it was requested. Trimco reserves the right to make design changes without notice. Trimco will not be responsible for errors or damage caused by the use of out-of-date templates. |        |
| APPROVED ON: 5/10/2023 |                                                                                                                                                                                                                                                |        |