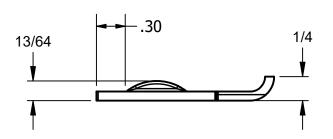

## 1559C ROLLER STRIKE

TO BE USED WITH 1559 ROLLER LATCH SUPPLIED WITH TWO (2) #12 X 1 FLAT HEAD, PHILLIPS DRIVE COMBO SCREWS

| 5/8 — |         | 3/32 — |
|-------|---------|--------|
|       | 1 1/4 — |        |