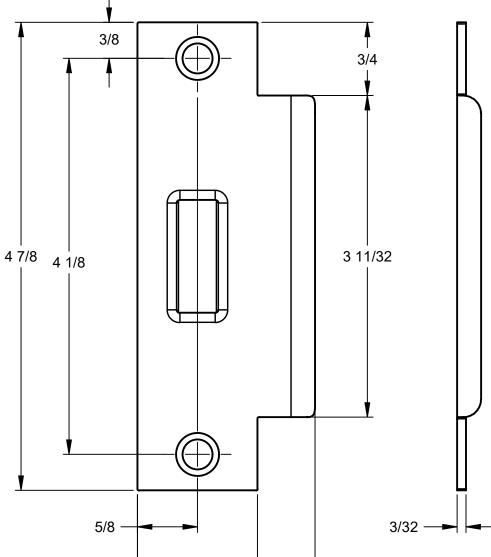

## 1559C ROLLER STRIKE

TO BE USED WITH 1559 ROLLER LATCH SUPPLIED WITH TWO (2) #12 X 1 FLAT HEAD, PHILLIPS DRIVE COMBO SCREWS

| 5/8 — |         | 3/32 — |
|-------|---------|--------|
|       | 1 1/4 — |        |

- 1 27/32 <del>----</del>

| <b>TEMPLATE#</b> 18946 | SHEET                                                       | 1 OF 1 |
|------------------------|-------------------------------------------------------------|--------|
| REVISION# <b>01</b>    | This template is provided for u was requested. Trimco reser |        |