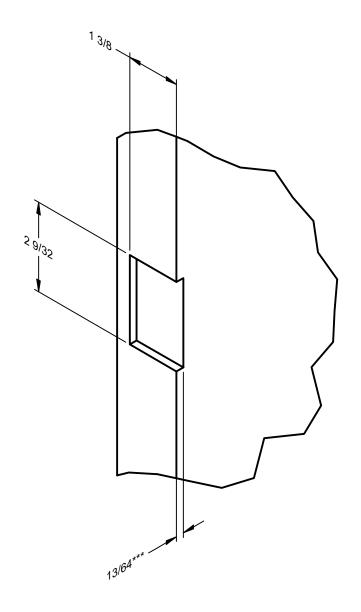

TRIANGLE BRASS MANUFACTURING 1351 ROCKY POINT DRIVE OCEANSIDE, CA 92056 WWW.TRIMCOHARDWARE.COM

\*\*\* DEPTH OF CUT WILL VARY. AT THIS POINT TRIMCO'S 1559A STRIKES COME IN TWO DIFFERENT THICKNESSES - 13/64 AND 11/64 INCHES. THE IDEA IN MOUNTING THESE STRIKES IS THAT THEY SIT FLUSH WITH THE DOOR JAM. IF THE STRIKE IS 13/64 INCHES THICK THEN THE CUT SHOULD BE 13/64 DEEP. IF THE STRIKE IS 11/64 INCHES THICK THEN THE CUT SHOULD BE 11/64 DEEP.

\*\*\* AS A GENERAL RULE, STRIKES ORDERED IN A 626 FINISH ARE 11/64" THICK; STRIKES IN ALL OTHER FINISHES ARE 13/64".
BEST PRACTICE IS TO INSPECT THE STRIKES PRIOR TO PREP.

| <b>TEMPLATE#</b> 18919 | SHEET                                                                                                                                                                                                                                          | 2 OF 2 |
|------------------------|------------------------------------------------------------------------------------------------------------------------------------------------------------------------------------------------------------------------------------------------|--------|
| REVISION# <b>01</b>    | This template is provided for use only on the job for which it was requested. Trimco reserves the right to make design changes without notice. Trimco will not be responsible for errors or damage caused by the use of out-of-date templates. |        |
| APPROVED ON: 5/10/2023 |                                                                                                                                                                                                                                                |        |