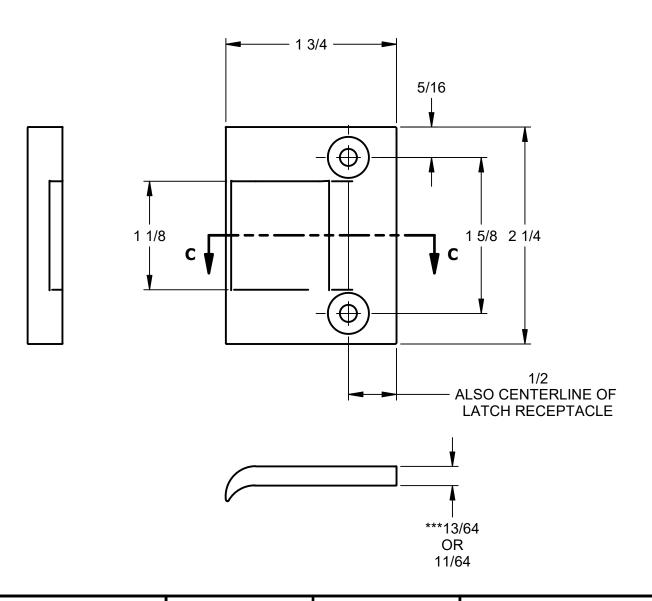

## NOTES:

FOR USE WITH 1559 ROLLER LATCH.

SUPPLIED WITH TWO (2) #8 X 3/4 FLAT HEAD, PHILLIPS DRIVE COMBO SCREWS \*\*\* AS A GENERAL RULE, STRIKES ORDERED IN A 626 FINISH ARE 11/64" THICK; STRIKES IN ALL OTHER FINISHES ARE 13/64".

SECTION C-C SCALE 1:1

| <b>TEMPLATE#</b> 18919 | SHEET                                                                                                                                                                                                                                          | 1 OF 2 |
|------------------------|------------------------------------------------------------------------------------------------------------------------------------------------------------------------------------------------------------------------------------------------|--------|
| REVISION# <b>01</b>    | This template is provided for use only on the job for which it was requested. Trimco reserves the right to make design changes without notice. Trimco will not be responsible for errors or damage caused by the use of out-of-date templates. |        |
| APPROVED ON: 5/10/2023 |                                                                                                                                                                                                                                                |        |