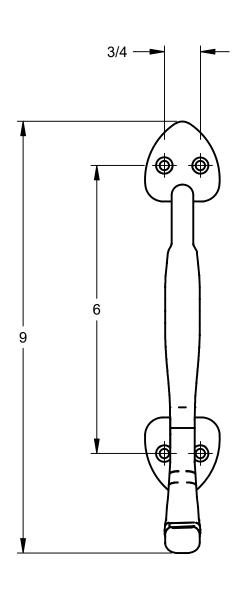

## 1134 SURFACE MOUNTED HOSPITAL ARM PULL TEMPLATE

| MOUNTING DATA FOR 1134 HOSPITAL ARM PULL |                         |  |
|------------------------------------------|-------------------------|--|
| SURFACE                                  | MOUNTING HARDWARE       |  |
| WOOD                                     | #8 X 1-1/4 OH SMS (X4)  |  |
| METAL                                    | #8-32 X 1/2" OH MS (X4) |  |

| <b>TEMPLATE#</b> 18612 | SHEET                                                                                                                   | 1 OF 1 |
|------------------------|-------------------------------------------------------------------------------------------------------------------------|--------|
| REVISION# <b>1</b>     | This template is provided for use only on the job for which it was requested. Trimco reserves the right to make design  |        |
| APPROVED ON: 2/2/2023  | changes without notice. Trimco will not be responsible for errors or damage caused by the use of out-of-date templates. |        |