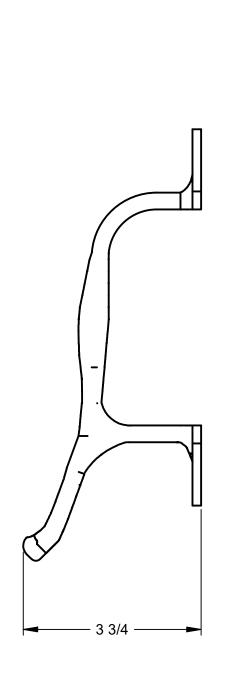

## 1134 SURFACE MOUNTED HOSPITAL ARM PULL TEMPLATE

| MOUNTING DATA FOR 1134 HOSPITAL ARM PULL |                         |  |
|------------------------------------------|-------------------------|--|
| SURFACE                                  | MOUNTING HARDWARE       |  |
| WOOD                                     | #8 X 1-1/4 OH SMS (X4)  |  |
| METAL                                    | #8-32 X 1/2" OH MS (X4) |  |

| <b>TEMPLATE#</b> 18612 | SHEET                                                                                                                   | 1 OF 1 |
|------------------------|-------------------------------------------------------------------------------------------------------------------------|--------|
| REVISION# <b>1</b>     | This template is provided for use only on the job for which it was requested. Trimco reserves the right to make design  |        |
| APPROVED ON: 2/2/2023  | changes without notice. Trimco will not be responsible for errors or damage caused by the use of out-of-date templates. |        |