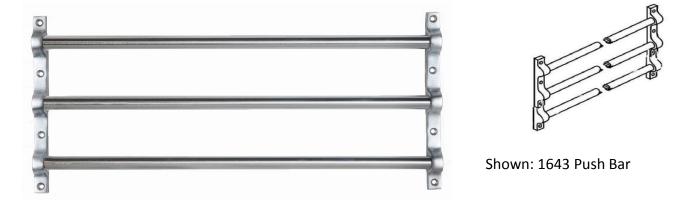

## **ABOUT THE 1640 SERIES**

The Trimco 1640 Series Push Bars offer classic style and master craftsmanship in 2, 3 and 4 bar options. The 1640 Series brackets are cast from solid bronze or brass and are mated with 5/8" rod to complete the package. Center-to-center dimensions must be specified when ordering. Let Trimco's 1640 Series Push Bars add that classic touch to your project.

| Trimco #    | 1642      | 1643      | 1644      |
|-------------|-----------|-----------|-----------|
| Description | 2 Bar     | 3 Bar     | 4 Bar     |
| Bracket     | 5/8"x5"   | 5/8"x8"   | 5/8"x11"  |
| Bar         | 5/8" Dia. | 5/8" Dia. | 5/8" Dia. |
| Projection  | 1"        | 1"        | 1"        |
| СТС         | Specify   | Specify   | Specify   |
| внма        | J501      | J501      | J501      |