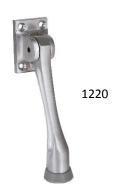

## CUT SHEET 1220/1221 Series Door Holder - Cast

1221

## **ABOUT THE 1220/1221 SERIES DOOR HOLDER - CAST**

Trimco's Kickdown Holders are cast from bronze, brass or aluminum and offer a great hands-free option for holding doors open. This durable product is offered in both plated architectural finishes or painted options, as well as 5" or 4" heights.

## **APPLICATIONS**

- Office Buildings
- Retail & Strip Malls
- Commercial & Industrial Buildings
- Hospitality
- Multifamily & Mixed Use

| TRIMCO# | 1220-5      | 1221-4       | 1221-4FF    |
|---------|-------------|--------------|-------------|
| В       | 1-3/8"x2"   | 1-3/8"x2"    | 1-3/8"x2"   |
| Н       | 5-25/32"    | 4-27/32"     | 4-27/32"    |
| F       | Full Finish | Spray Finish | Full Finish |
| ВНМА    | L01391      | L01381       | L01381      |