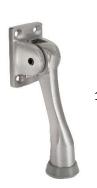

## CUT SHEET 1220/1221 Series Door Holder - Cast

1221

## **ABOUT THE 1220/1221 SERIES DOOR HOLDER - CAST**

Trimco's Kickdown Holders are cast from bronze, brass or aluminum and offer a great hands-free option for holding doors open. This durable product is offered in both plated architectural finishes or painted options, as well as 5" or 4" heights.

## **APPLICATIONS**

- Office Buildings
- Retail & Strip Malls
- Commercial & Industrial Buildings
- Hospitality
- Multifamily & Mixed Use

| TRIMCO# | 1220-5      | 1221-4       | 1221-4FF    |
|---------|-------------|--------------|-------------|
| В       | 1-3/8"x2"   | 1-3/8"x2"    | 1-3/8"x2"   |
| Н       | 5-25/32"    | 4-27/32"     | 4-27/32"    |
| F       | Full Finish | Spray Finish | Full Finish |
| ВНМА    | L01391      | L01381       | L01381      |