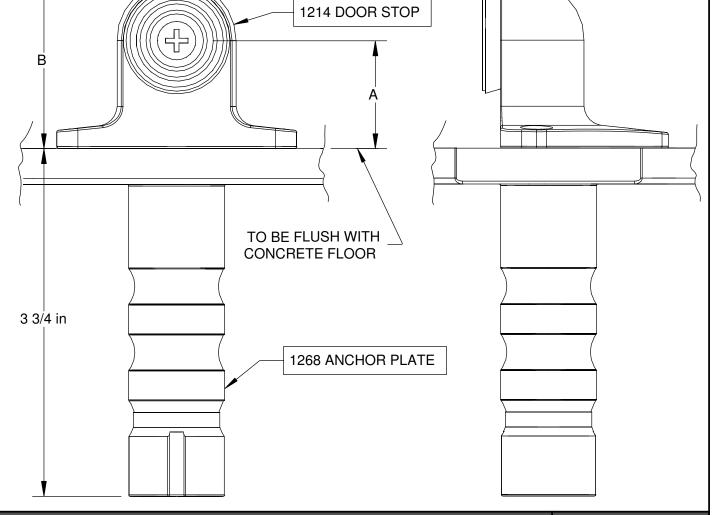

## **PRODUCT**

1214/1214H 1268 ANCHORPLATE

\* COMBINATION PACKAGED FOR CONCRETE OR WOOD

| TRIMCO P/N | Α       | В      |
|------------|---------|--------|
| 1214       | 1-1/8"  | 1-3/4" |
| 1214H      | 1-9/16" | 2-1/4" |

## **INSTALLATION INSTRUCTIONS:**

- 1. BORE A 4" DIAMETER HOLE AT LEAST 4" DEEP.
- 2. FILL HOLE WITH "QUICK-CRETE". FLOAT 1214/1214H DOOR STOP AND 1268 PLATE ANCHOR INTO "QUICK-CRETE" KEEPING TOP OF ANCHOR PLATE FLUSH WITH FLOOR.
- 3. FOR FURTHER INSTRUCTIONS SEE "TRIMCO" TEMPLATE # 17061.