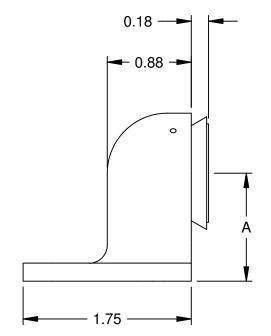

17170 SHT 1 OF 1

PRODUCT

1214, 1214H AND 1214CK DOOR STOP

| PART NUMBER | DIM A | DIM B |
|-------------|-------|-------|
| 1214        | 1.13" | 1.75" |
| 1214H       | 1.56" | 2.25" |
| 1214CK      | 1.56" | 2.25" |