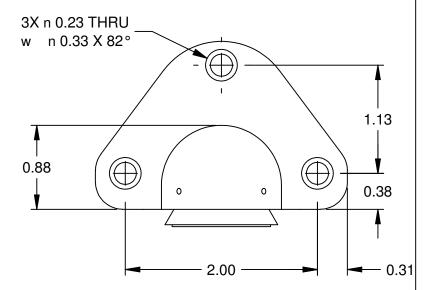

17170 SHT 1 OF 1

PRODUCT

1214, 1214H AND 1214CK DOOR STOP

| PART NUMBER | DIM A | DIM B |
|-------------|-------|-------|
| 1214        | 1.13" | 1.75" |
| 1214H       | 1.56" | 2.25" |
| 1214CK      | 1.56" | 2.25" |