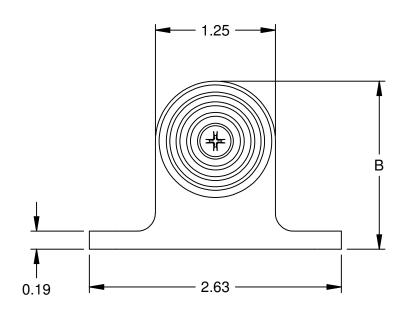

17170 SHT 1 OF 1

PRODUCT

1214, 1214H AND 1214CK DOOR STOP

| PART NUMBER | DIM A | DIM B |
|-------------|-------|-------|
| 1214        | 1.13" | 1.75" |
| 1214H       | 1.56" | 2.25" |
| 1214CK      | 1.56" | 2.25" |