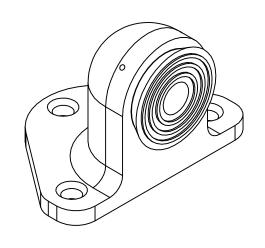

17170 SHT 1 OF 1

PRODUCT

1214, 1214H AND 1214CK DOOR STOP

| PART NUMBER | DIM A | DIM B |
|-------------|-------|-------|
| 1214        | 1.13" | 1.75" |
| 1214H       | 1.56" | 2.25" |
| 1214CK      | 1.56" | 2.25" |