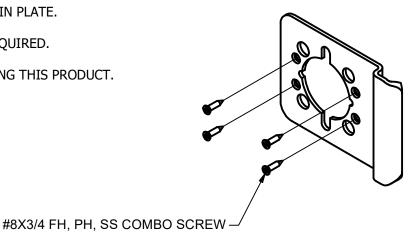

## 1082-4 ANTI-VANDAL DEVISE

## **INSTALLATION:**

ALIGN Ø2 1/8" HOLE IN DOOR WITH Ø2 1/8" HOLE IN PLATE. INSTALL FOUR (4) #8 WOOD SCREWS AS SHOWN. INSTALL ALL ADDITIONAL DOOR HARDWARE AS REQUIRED.

\*\*\* MUST USE Ø3 1/2 OR LARGER ROSE WHEN USING THIS PRODUCT.