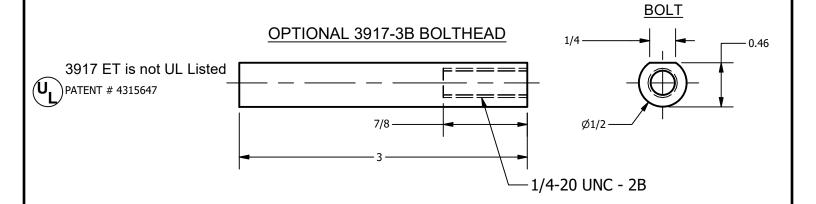

## **PRODUCT:**

## 3917, 3917 ET MANUAL FLUSHBOLT

## NOTES:

- 1. THIS CONFORMS TO AMERICAN STANDARD (A.S.A.) SPECIFICATION A1154-1359.
- 2. SUPPLIED WITH 1-1/2 IN LONG BOLTHEAD AS STANDARD.
- 3. APPLICATION: FOR HOLLOW METAL DOORS.

| <b>TEMPLATE#</b> 19658 | SHEE                                 |
|------------------------|--------------------------------------|
| REVISION# <b>01</b>    | This template is p<br>was requested. |
| APPROVED ON: 5/26/2023 | changes without<br>errors or damage  |