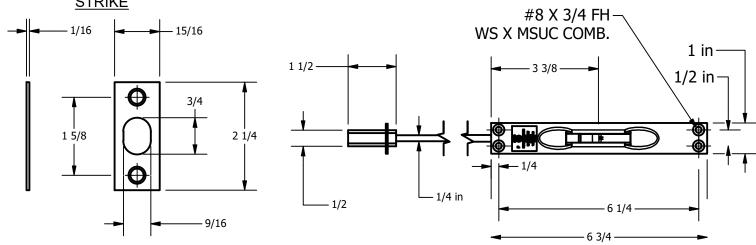

## **PRODUCT:**

## 3917, 3917 ET MANUAL FLUSHBOLT

## NOTES:

- 1. THIS CONFORMS TO AMERICAN STANDARD (A.S.A.) SPECIFICATION A1154-1359.
- 2. SUPPLIED WITH 1-1/2 IN LONG BOLTHEAD AS STANDARD.
- 3. APPLICATION: FOR HOLLOW METAL DOORS.

| <b>TEMPLATE#</b> 19658 | SHEE                                 |
|------------------------|--------------------------------------|
| REVISION# <b>01</b>    | This template is p<br>was requested. |
| APPROVED ON: 5/26/2023 | changes without<br>errors or damage  |