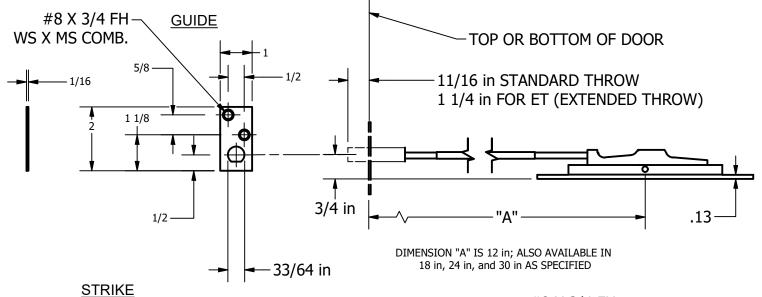

## **PRODUCT:**

## 3917, 3917 ET MANUAL FLUSHBOLT

## NOTES:

- 1. THIS CONFORMS TO AMERICAN STANDARD (A.S.A.) SPECIFICATION A1154-1359.
- 2. SUPPLIED WITH 1-1/2 IN LONG BOLTHEAD AS STANDARD.
- 3. APPLICATION: FOR HOLLOW METAL DOORS.

| <b>TEMPLATE#</b> 19658 | SHEE                                 |
|------------------------|--------------------------------------|
| REVISION# <b>01</b>    | This template is p<br>was requested. |
| APPROVED ON: 5/26/2023 | changes without<br>errors or damage  |